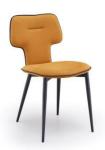

# Daisy chair

The Daisy living room upholstered chair comes without a single edge: the soft lines of the seat and backrest seem to continue in its cone shaped legs. The details make the difference: from the seam in the central part of the backrest to the elegant piping in tint or in contrast that outlines the profile of the seat and backrest.