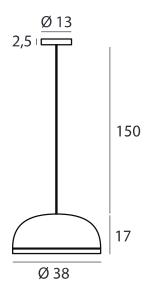

**556.23** suspension 1 x 17W - LED 2700K 1500 Lm 220-240V Ø 38 H. 17 cm

cable: black fabric, length 150 cm net weight: 2,8 kg

## DIMENSIONS

\_\_\_\_\_