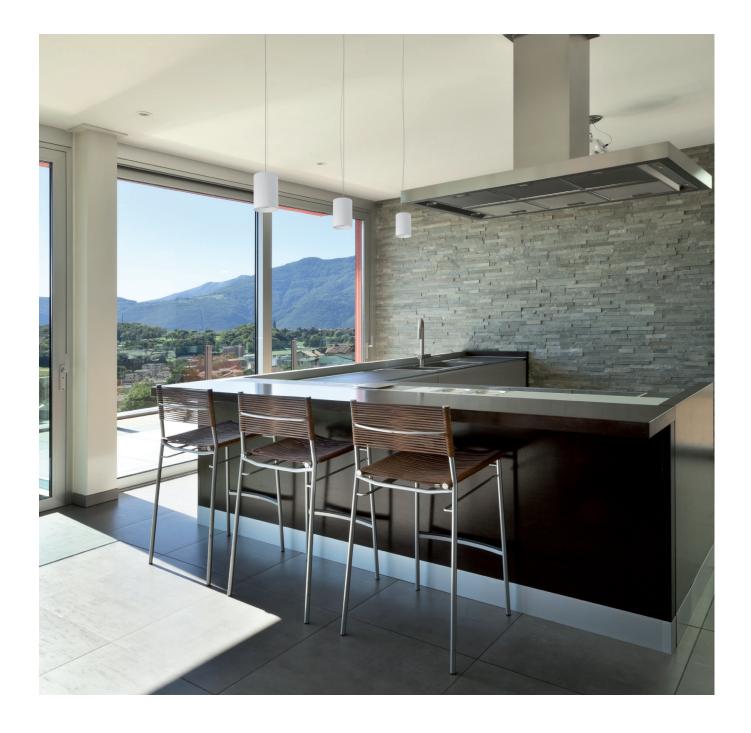

#### **FEATURES**

**IP:** 23

Installation: Pendant

Light Direction: Fixed

Minimum distance to lightened objects:  $0.5\ m$ 

Lamps: LED

Protection class: Class II

Maximum cable length: 3000 mm

### LED

**Power:** 16,3 W

Efficiency 3K: 104 lm/W Efficiency 4K: 110 lm/W

**Driver:** Included

Life time: 50.000h

LED working constant current: 500mA

Color rendering current: CRI ≥80

LED Guarantee: 5 years

# **MEASURES**



# PRODUCT SHEET



## **FINISH**





### REFLECTOR

□ 40° □ 60°

## **DIMMABLE OPTIONS**

□ 1.10 V ☐ PUSH □ DALI ☐ PHASE CUT





| Date:     |  |
|-----------|--|
| Company:  |  |
| Project:  |  |
| Quantity: |  |
| Features: |  |
|           |  |



Partida Madrigueres Sud 11 03700 DENIA (Alicante) SPAIN TEL.0034-965 781 218

www.bpmlighting.com