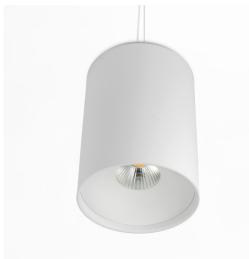

#### **FEATURES**

**IP:** 23

Installation: Pendant

Light Direction: Fixed

Minimum distance to lightened objects:  $0.5\ m$ 

Lamps: LED

Protection class: Class II

Maximum cable length: 3000 mm

### LED

**Power:** 16,3 W

Efficiency 3K: 104 lm/W Efficiency 4K: 110 lm/W

**Driver:** Included

Life time: 50.000h

LED working constant current: 500mA

Color rendering current: CRI ≥80

LED Guarantee: 5 years