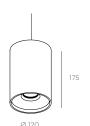

#### **FEATURES**

**IP:** 23

Installation: Pendant

Light Direction: Fixed

Minimum distance to lightened objects:  $0.5\ m$ 

Lamps: LED

Protection class: Class II

Maximum cable length: 3000 mm

### LED

**Power:** 16,3 W

Efficiency 3K: 104 lm/W Efficiency 4K: 110 lm/W

**Driver:** Included

Life time: 50.000h

LED working constant current: 500mA

Color rendering current: CRI ≥80

LED Guarantee: 5 years

# **MEASURES**



# PRODUCT SHEET



## **FINISH**





### REFLECTOR

□ 40° □ 60°

## **DIMMABLE OPTIONS**

□ 1.10 V ☐ PUSH □ DALI ☐ PHASE CUT





| Date:     |  |
|-----------|--|
| Company:  |  |
| Project:  |  |
| Quantity: |  |
| Features: |  |
|           |  |



Partida Madrigueres Sud 11 03700 DENIA (Alicante) SPAIN TEL.0034-965 781 218

www.bpmlighting.com