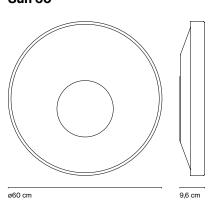

### Sun 40

LED 25,9W 700mA 2700K 3688lm (included)

LED 33,6W 700mA 2700K 5176lm (included)

info@marset.com

Lacquered iron structure in white or graphite. Diffuser made of thermoformed opal methacrylate, with another diffuser in opal blown glass placed off-centre.