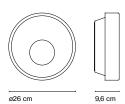

## marset

marset Sun Yonoh

**Sun 26** 

**Sun 40** 

**Sun 60** 

The concept of Sun is inspired by the early hours dawn, when the light of the sun plays along the horizon as it begins to appear. Each of Sun's different materials reflects the light in its own way, much as what happens at the exact moment when the night's darkness gives way to the light.

### Sun 40

LED 25,9W 700mA 2700K 3688lm (included)

LED 33,6W 700mA 2700K 5176lm (included)

info@marset.com

Lacquered iron structure in white or graphite. Diffuser made of thermoformed opal methacrylate, with another diffuser in opal blown glass placed off-centre.