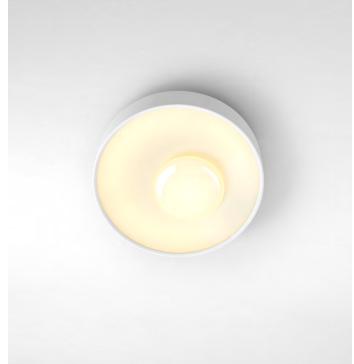

## marset

marset Sun Yonoh

**Sun 26** 

**Sun 40** 

**Sun 60** 

The concept of Sun is inspired by the early hours dawn, when the light of the sun plays along the horizon as it begins to appear. Each of Sun's different materials reflects the light in its own way, much as what happens at the exact moment when the night's darkness gives way to the light.

### Sun 40

LED 25,9W 700mA 2700K 3688lm (included)

LED 33,6W 700mA 2700K 5176lm (included)

info@marset.com

Lacquered iron structure in white or graphite. Diffuser made of thermoformed opal methacrylate, with another diffuser in opal blown glass placed off-centre.