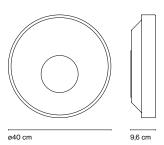

### Sun 40

LED 25,9W 700mA 2700K 3688lm (included)

LED 33,6W 700mA 2700K 5176lm (included)

info@marset.com

Lacquered iron structure in white or graphite. Diffuser made of thermoformed opal methacrylate, with another diffuser in opal blown glass placed off-centre.