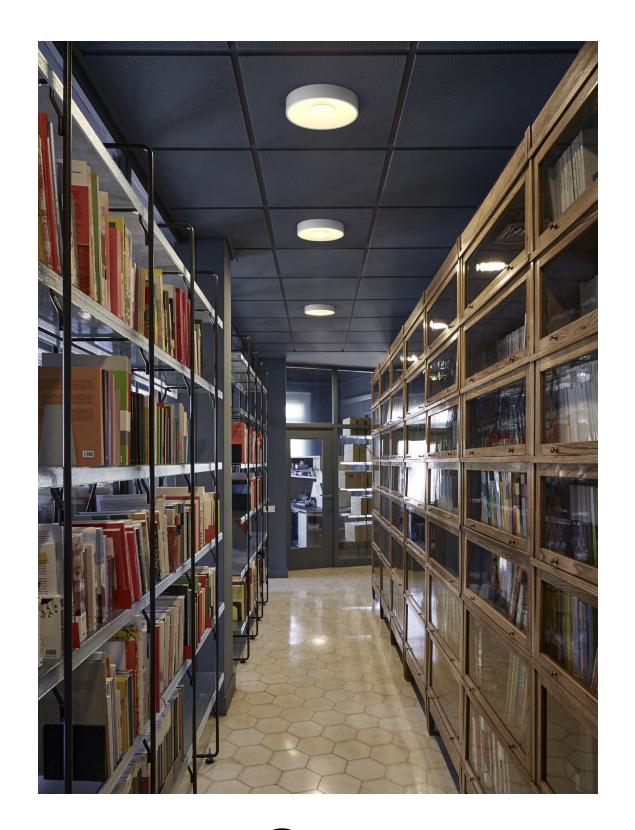

## marset

marset Sun Yonoh

**Sun 26** 

**Sun 40** 

**Sun 60** 

The concept of Sun is inspired by the early hours dawn, when the light of the sun plays along the horizon as it begins to appear. Each of Sun's different materials reflects the light in its own way, much as what happens at the exact moment when the night's darkness gives way to the light.