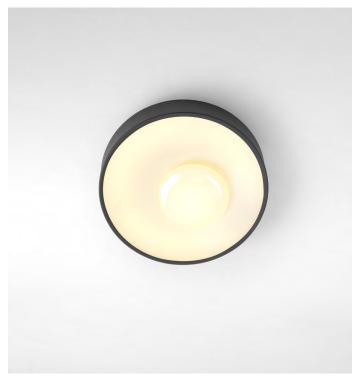

## marset

marset Sun Yonoh

**Sun 26** 

**Sun 40** 

**Sun 60** 

The concept of Sun is inspired by the early hours dawn, when the light of the sun plays along the horizon as it begins to appear. Each of Sun's different materials reflects the light in its own way, much as what happens at the exact moment when the night's darkness gives way to the light.

### Sun 40

LED 25,9W 700mA 2700K 3688lm (included)

LED 33,6W 700mA 2700K 5176lm (included)

info@marset.com

Lacquered iron structure in white or graphite. Diffuser made of thermoformed opal methacrylate, with another diffuser in opal blown glass placed off-centre.