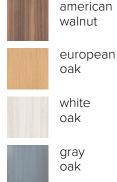

#### Materials & color options

# Shell and legs

black oak

sapphire blue oak

signal red oak

black red oak