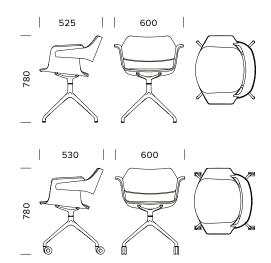

# **Dimensions:**

525 × 600 × 760 mm (L×W×H) Seat height 450 mm Seat width 400 mm Seat depth 425 mm Weight: 6,5 kg

#### **Dimensions:**

530 × 600 × 760 mm (L×W×H) Seat height 450 mm Seat width 400 mm Seat depth 425 mm Weight: 7,5 kg