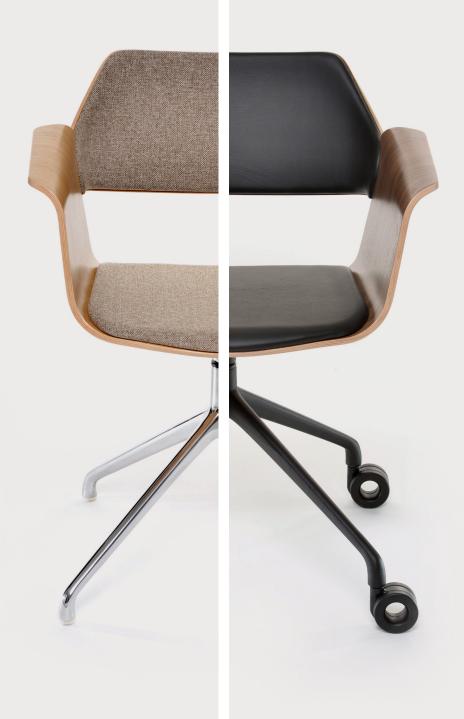

# FLAGSHIP Armchair with swivel base

Designer: András Kerekgyártó

The Flagship armchairs convey the natural warmth and character of wood, but are soft in their shape and thus conform well to the human body. Coupled with swivel legs, the armchairs are ideally suited for domestic, contract and corporate environments as well.