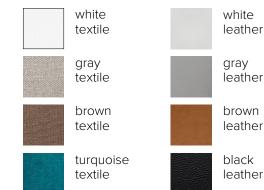

GSHIP** Armchair with swivel base, 2017

# **FLAGSHIP**

# Armchair with swivel base, 2018





# FLAGSHIP Armchair with swivel base

Designer: András Kerekgyártó

The Flagship armchairs convey the natural warmth and character of wood, but are soft in their shape and thus conform well to the human body. Coupled with swivel legs, the armchairs are ideally suited for domestic, contract and corporate environments as well.

# **Dimensions:**

525 × 600 × 760 mm (L×W×H) Seat height 450 mm Seat width 400 mm Seat depth 425 mm Weight: 6,5 kg

#### **Dimensions:**

530 × 600 × 760 mm (L×W×H) Seat height 450 mm Seat width 400 mm Seat depth 425 mm Weight: 7,5 kg



#### Materials & color options

# Shell and legs







black oak



sapphire blue oak



signal red oak



black red oak

# Upholstery



#### Base



polished aluminum



black powder coated aluminum

Castors: black / chrome

#### Certificates:

Stability and safety: MSZ EN 12520:2016 MSZ EN 16139:2013

Surface resistance: EN 12720:2009+A1:2013 SIS 83 91 17 2) or EN 15186 3) EN 12722:2009+A1:2013 EN 12721:2009+A1:2013 NS 8061 EN ISO 105-E04:2013