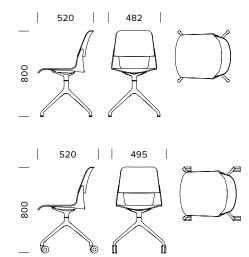

#### **Dimensions:**

482 × 520 × 800 mm (L×W×H) Seat height 445 mm Seat width 413 mm Seat depth 435 mm Weight: 3,8 kg

#### **Dimensions:**

495 × 520 × 800 mm (L×W×H) Seat height 445 mm Seat width 413 mm Seat depth 435 mm Weight: 4,8 kg