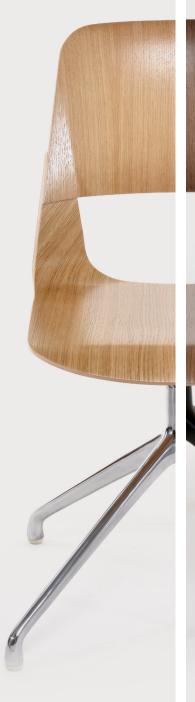

## FRIGATE Chair with swivel base

Designer: András Kerekgyártó

The members of the Frigate family offer a high level of comfort and ergonomic quality. The three-dimensional backrest provides ideal support, while all the edges point away from the occupant's body, in order not to cut into it. The elegant swivel leg structure makes them a good fit for domestic, contract and corporate environments as well.

#### **Dimensions:**

482 × 520 × 800 mm (L×W×H) Seat height 445 mm Seat width 413 mm Seat depth 435 mm Weight: 3,8 kg