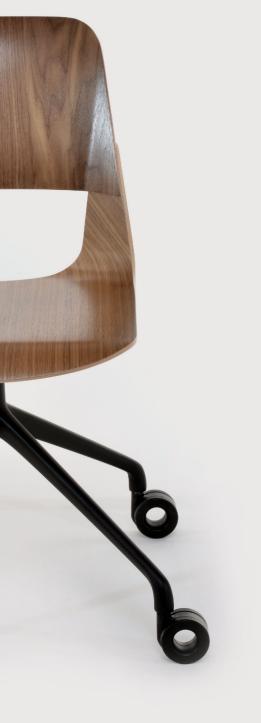

## FRIGATE Chair with swivel base

Designer: András Kerekgyártó

The members of the Frigate family offer a high level of comfort and ergonomic quality. The three-dimensional backrest provides ideal support, while all the edges point away from the occupant's body, in order not to cut into it. The elegant swivel leg structure makes them a good fit for domestic, contract and corporate environments as well.

#### **Dimensions:**

495 × 520 × 800 mm (L×W×H) Seat height 445 mm Seat width 413 mm Seat depth 435 mm Weight: 4,8 kg

# Base

Castors: black / chrome