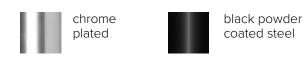

FRIGATE

Chair with swivel base, 2018

# **FRIGATE**

# Chair with swivel base, 2018





## FRIGATE Chair with swivel base

Designer: András Kerekgyártó

The members of the Frigate family offer a high level of comfort and ergonomic quality. The three-dimensional backrest provides ideal support, while all the edges point away from the occupant's body, in order not to cut into it. The elegant swivel leg structure makes them a good fit for domestic, contract and corporate environments as well.

#### **Dimensions:**

482 × 520 × 800 mm (L×W×H) Seat height 445 mm Seat width 413 mm Seat depth 435 mm Weight: 3,8 kg

#### **Dimensions:**

495 × 520 × 800 mm (L×W×H) Seat height 445 mm Seat width 413 mm Seat depth 435 mm Weight: 4,8 kg



### Materials & color options

# Shell and legs



# Base



Castors: black / chrome

#### Certificates:

Stability and safety: MSZ EN 12520:2016 MSZ EN 16139:2013

Surface resistance: EN 12720:2009+A1:2013 SIS 83 91 17 2) or EN 15186 3) EN 12722:2009+A1:2013 EN 12721:2009+A1:2013 NS 8061 EN ISO 105-E04:2013