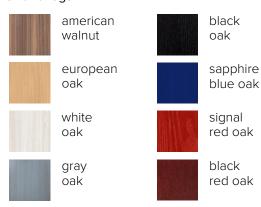

IGN





# FRIGATE

Chair with swivel base, 2018

# **FRIGATE**

# Chair with swivel base, 2018





## FRIGATE Chair with swivel base

Designer: András Kerekgyártó

The members of the Frigate family offer a high level of comfort and ergonomic quality. The three-dimensional backrest provides ideal support, while all the edges point away from the occupant's body, in order not to cut into it. The elegant swivel leg structure makes them a good fit for domestic, contract and corporate environments as well.

#### **Dimensions:**

482 × 520 × 800 mm (L×W×H) Seat height 445 mm Seat width 413 mm Seat depth 435 mm Weight: 3,8 kg

#### **Dimensions:**

495 × 520 × 800 mm (L×W×H) Seat height 445 mm Seat width 413 mm Seat depth 435 mm Weight: 4,8 kg



### Materials & color options

# Shell and legs



# Base



Castors: black / chrome

#### Certificates:

Stability and safety: MSZ EN 12520:2016 MSZ EN 16139:2013

Surface resistance: EN 12720:2009+A1:2013 SIS 83 91 17 2) or EN 15186 3) EN 12722:2009+A1:2013 EN 12721:2009+A1:2013 NS 8061 EN ISO 105-E04:2013