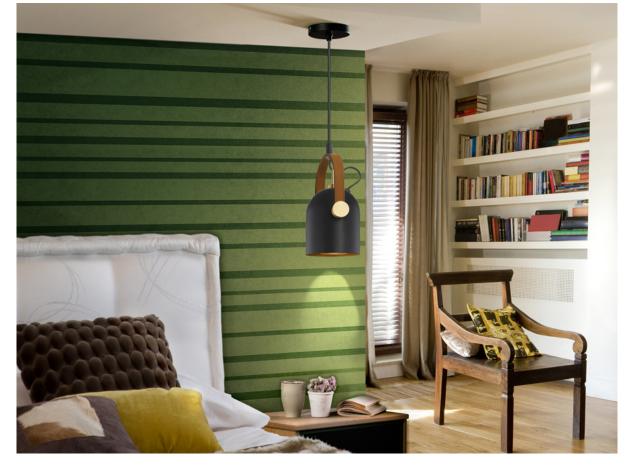

# **Adame**

346011

Lamps

Lamp of 1 light, made of metal, finished in matt black and gold, with details in polished brass. Handle lined in brown faux-leather. Revolving spotlight.

·This item includes 1 E14 LED 7W

#### **SIZES**

Sizes: 

15.0 

24.0 

12.0 cm

Height when installed: 35.0/ max. 140.0 cm Weight: 0.9 Kg

## ADDITIONAL INFORMATION

Material:Metal, faux-leather Finish: matt black/gold paint

Sizes of the shade / glass shad: Ø 12.0 \$ 14.5 cm Sizes of the canopy (space for installation): Ø 12.0 \$ 2.5 cm Cable colour: NEGRO