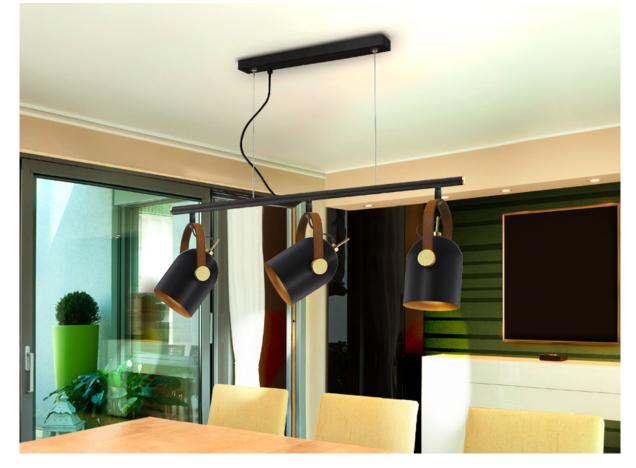

# **Adame**

346724

Lamps

Lamp of 3 lights, made of metal, finished in matt black and gold, with details in polished brass. Handle lined in brown faux-leather. Revolving spotlights.

·This item includes 3 E14 LED 7W

#### **SIZES**

Sizes: ← 71.0 1 150.0 2 20.0 cm Height when installed: 40.0/ max. 150.0 cm Weight: 2.8 Kg