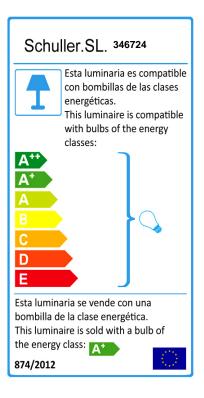

## **TECHNICAL INFORMATION**

Energy class: A+ Electric class: Class 1 Maximum power: 3\*20W Voltage: 110/220 V Frecuency: 50/60 Hz Lumen: 1,650 lm Dimmable: NO