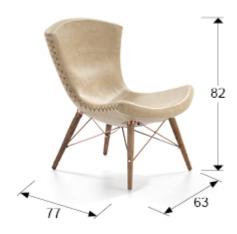

## **SIZES**

Sizes: ↔ 63.0 \$2.0 77.0 cm Weight: 11.2 Kg

SIZES WITH PACKAGING

Weight: 14.8 Kg

Volume: 0.3400<sub>m³</sub> Sizes: ↔ 86.0 \$ 59.0 \$67.0 cm