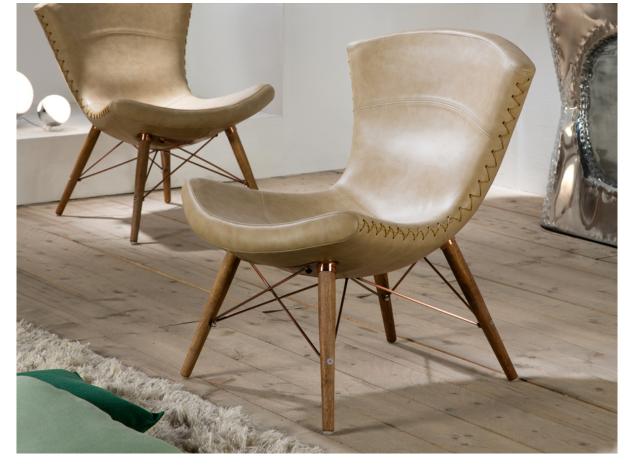

## Arizona

791362

**Chairs and Armchairs** 

Armchair upholstered in beige faux-leather. Sides decorated with cord passed through metal eyelets. Frame in natural wood and metal finished in cooper.