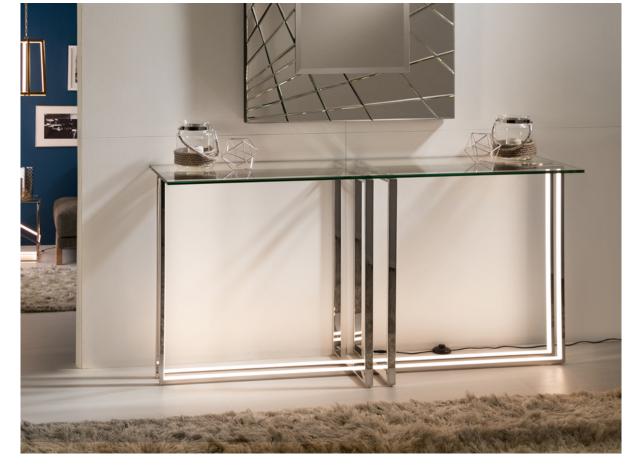

## Aurea 586911 Furniture with lighting

Console table with LED light integrated, made of polished stainless steel. Tempered clear glass top of 10 mm. LED stripe hidden by white polycarbonate diffuser. LED stripe 27W, 3,000 K, 438 lm

#### SIZES

Sizes: ↔ 150.0 <sup>↑</sup> 75.0 <sup>№</sup> 40.0 cm Weight: 27.8 Kg Packaging weight 1: 9.9 Kg Packaging weight 2: 17.9 Kg

#### ADDITIONAL INFORMATION

Material:Stainless steel, glass Finish: Polished, clear