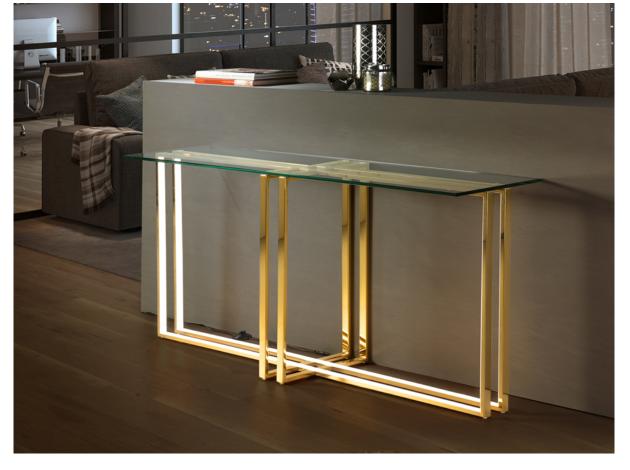

Aurea

586923

Recommended product

**Furniture with lighting** 

Console table with LED light integrated, made of polished stainless steel with gold plating finish. Tempered clear glass top of 10 mm. LED stripe hidden by white polycarbonate diffuser. LED Strip 27W, 3,000 K, 438 lm

### ADDITIONAL INFORMATION

Material:stainless steel, glass Finish: shine gold, clear