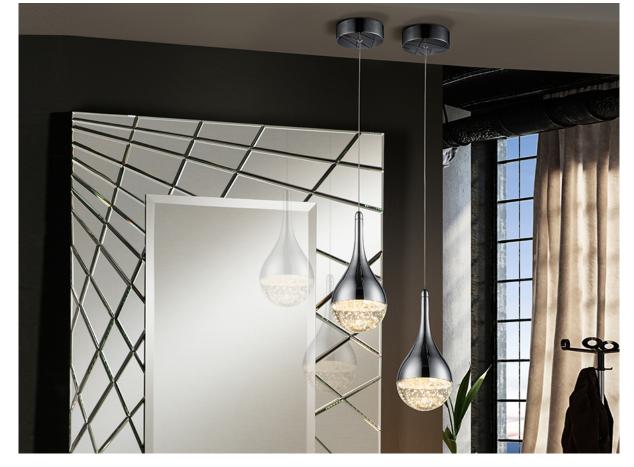

#### Elie 773106

Lamps

LED lamp of 1 light, made of metal, chrome finish. Shade with drop shape made of solid glass with decorative bubbles inside. Adjustable in length. 5W LED. 400 lm. 3000 K.

# SIZES

Sizes:  $\emptyset$  10.0  $\updownarrow$  22.0 cm Height when installed: 35.0/ max. 120.0 cm Weight: 1.2 Kg

# ADDITIONAL INFORMATION

Material:Metal, glass
Finish: Chromed, clear
Sizes of the shade / glass shad: Ø 10.0 \$\\$\\$\$ 30.0 cm
Sizes of the canopy (space for installation): Ø 10.8 \$\\$\\$\$ 2.8 cm
Cable colour: Transparente