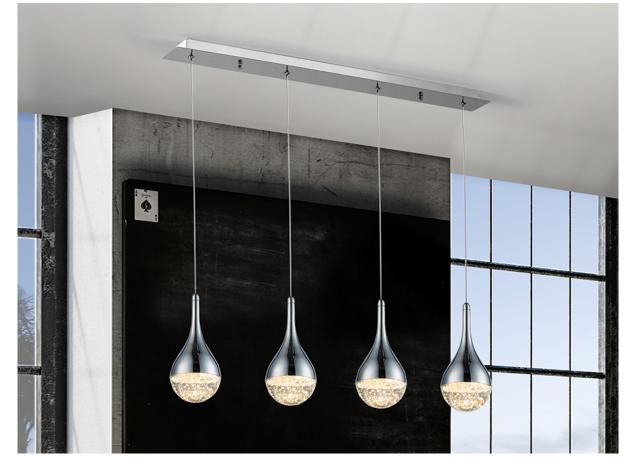

# **Elie** Lamps

773421

LED lamp of 4 lights, made of metal, chrome finish. Shades with drop shape made of solid glass with decorative bubbles inside. Adjustables in length. 4x5W LED. 1600 lm. 3000 K.

## SIZES

Sizes: 

70.0 

22.0 

10.0 cm

Height when installed: 35.0/ max. 110.0 cm

Weight: 5.0 Kg