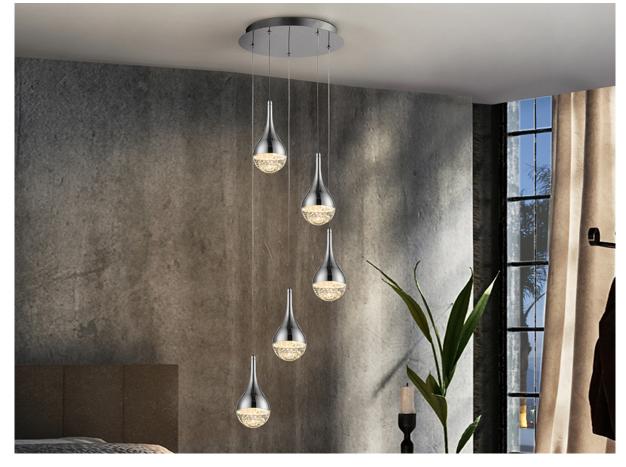

#### **Elie** 773572 Lamps

LED lamp of 5 lights, made of metal, chrome finish. Shades with drop shape made of solid glass with decorative bubbles inside. Adjustables in length. 5x5W LED. 2000 lm. 3000 K.

### SIZES

Sizes: Ø 37.0 \$\frac{1}{2}\$ 140.0 cm Height when installed: 65.0/ max. 160.0 cm Weight: 6.2 Kg

# ADDITIONAL INFORMATION

Material:Metal, glass
Finish: Chromed, clear
Sizes of the shade / glass shad: Ø 10.0 \$\frac{1}{2}\$3.0 cm
Sizes of the canopy (space for installation): Ø 29.8 \$\frac{1}{2}\$3.4 cm
Cable colour: Transparente