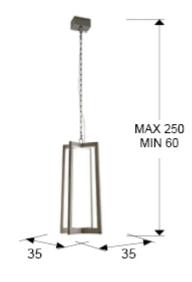

## **SIZES**

Sizes: 

35.0 

53.0 

35.0 cm

Height when installed: 65.0/ max. 250.0 cm

Weight: 3.9 Kg