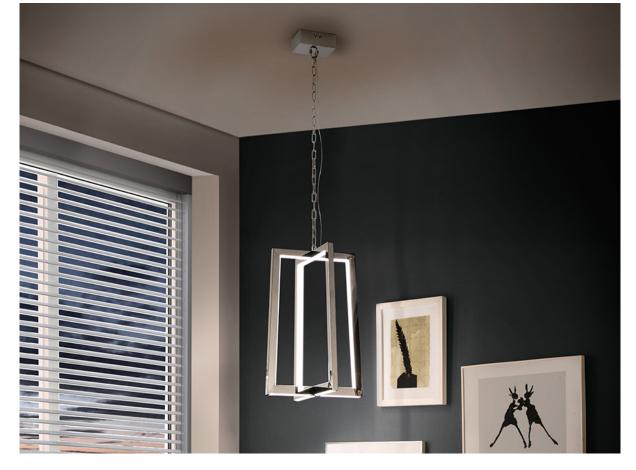

# Kuma

753108

Lamps

LED lamp made of polished stainless steel. LED stripes hidden by white polycarbonate diffusers. LED stripe 23W, 3,000 K, 456 lm

## **SIZES**

Sizes: 

35.0 

53.0 

35.0 cm

Height when installed: 65.0/ max. 250.0 cm

Weight: 3.9 Kg