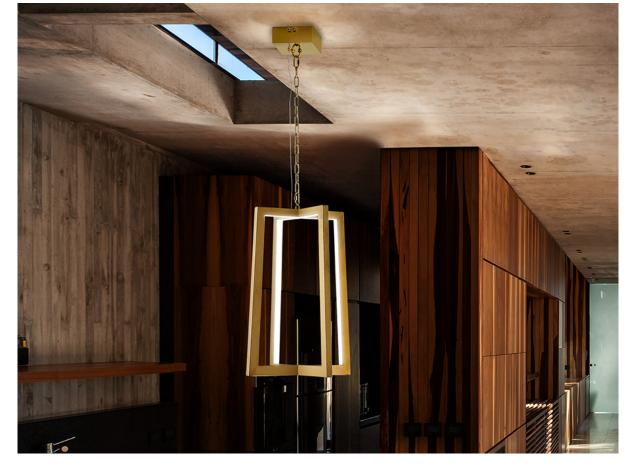

# Kuma

753114

Lamps

LED lamp made of polished stainless steel with gold plating finish. LED stripes hidden by white polycarbonate diffusers. LED stripe 23W, 3,000 K, 456 lm

# **GENERAL INFORMATION**

Catalogue: i33 Iluminación Page: 23

Type: Lamps Collection: Kuma

# SIZES

Sizes: 

35.0 

53.0 

35.0 cm

Height when installed: 65.0/ max. 250.0 cm

Weight: 3.9 Kg

# ADDITIONAL INFORMATION

Material:stainless steel, glass Finish: shine gold, clear Sizes of the shade / glass shad:  $\leftrightarrow$  26.5  $\updownarrow$  53.0  $\swarrow$  26.5 cm Sizes of the canopy (space for installation):  $\leftrightarrow$ 11.7  $\updownarrow$  4.4  $\swarrow$  11.7 cm