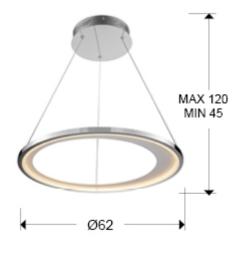

# **SIZES**

Sizes:  $\emptyset$  62.0  $\updownarrow$  2.0 cm Height when installed: 45.0/ max. 120.0 cm Weight: 3.6 Kg

## SIZES WITH PACKAGING

Weight: 5.4 Kg Volume: 0.0660m³ Sizes:  $\leftrightarrow$  71.0 \$\frac{1}{2}\$71.0 \$\times\$13.0 cm