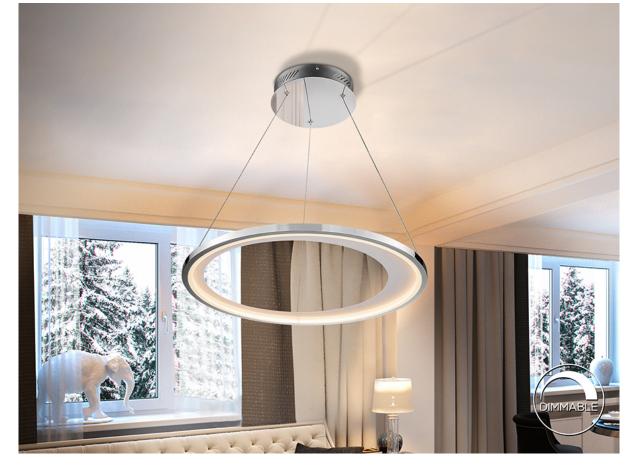

#### Laris 281275

Lamps

LED lamp, made of metal, chrome and matt white finish. Adjustable in length. Opal acrylic diffuser. 28W LED. 1600lm. 3000 K. DIMMABLE.

This product includes LED drivers with 0-10V or PWM diming. To use it with wall dimmer, use just this type of dimmers. Any other would damage the LED driver.

### **GENERAL INFORMATION**

Catalogue: i33 Iluminación Page: 41 Type: Lamps Collection: Laris