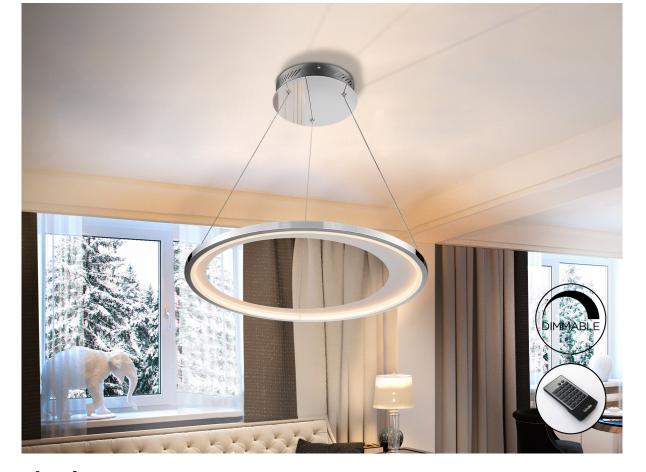

#### Laris 281275D

Lamps

LED lamp, made of metal, chorme and matt white finish. Adjustable in length. Opal acrylic diffuser. 29,7W LED. 871 lm. 3000 K. DIMMABLE. Remote control included.

This product includes LED drivers with 0-10V or PWM dimmers, a receiver and a remote control by radiofrecuency. To use with wall dimmer, use only these two types of dimmers, any other, would damage the LED driver.

#### ADDITIONAL INFORMATION

Material:Metal and acrylic Finish: Chrome, white and opal

Sizes of the canopy (space for installation): Ø 21.0 \$\frac{1}{2}\$ 5.0 cm