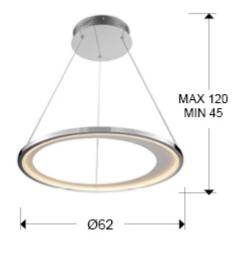

#### SIZES

Sizes: **Ø** 62.0 \$ 55.0 cm Height when installed: 45.0/ max. 120.0 cm Weight: 3.1 Kg