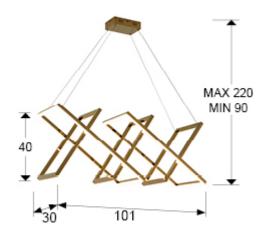

## **SIZES**

Sizes: 

101.0 

40.0 

30.0 cm

Height when installed: 90.0/ max. 220.0 cm

Weight: 7.0 Kg