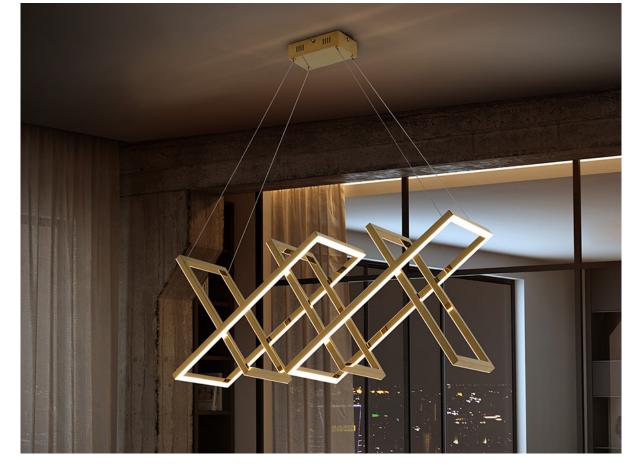

# Limus

753319

Lamps

LED lamp made of polished stainless steel, with gold plating finish. LED stripes hidden by white polycarbonate diffusers. LED stripe 58W, 3,000 K, 1054 lm

#### **GENERAL INFORMATION**

Catalogue: i33 Iluminación Page: 27 Type: Lamps Collection: Limus