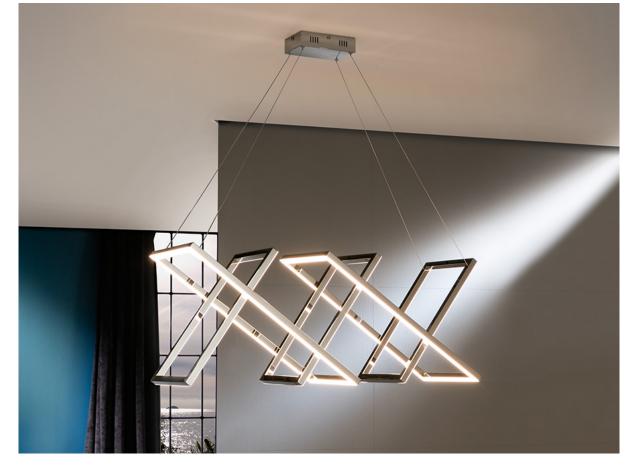

# Limus

753321

Lamps

LED lamp made of polished stainless steel. LED stripes hidden by white polycarbonate diffusers. LED stripe 58W, 3,000 K, 1054 lm  $\,$ 

Recommended product

# SIZES

Sizes: 

101.0 

40.0 

30.0 cm

Height when installed: 90.0/ max. 220.0 cm

Weight: 7.0 Kg

# **TECHNICAL INFORMATION**

Electric class: Class 1 Maximum power: 58W Voltage: 110/220 V Frecuency: 50/60 Hz Lumen: 1,054 Im Dimmable: NO

Colour temperature: 3,000 K Average lifespan: 30,000 h

## ADDITIONAL INFORMATION

Material:stainless steel, glass Finish: shine steel, clear

Sizes of the canopy (space for installation): ↔18.5 \$\frac{1}{4}\$.5 \$\ldots\$ 11.5 cm