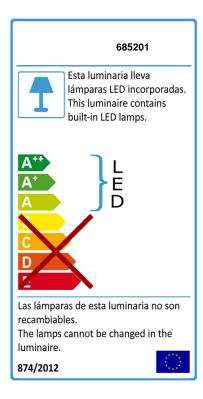

# Moonlight Furniture with lighting

685201

Coffee table with LED light integrated, made of polished stainless steel. Clear tempered glass top of 10 mm. LED stripe hidden by white polycarbonate diffuser. LED stripe 18W, 3,000 K, 296 lm

## **TECHNICAL INFORMATION**

Electric class: Class 3 Maximum power: 24W Voltage: 12 V Frecuency: 50/60 Hz Dimmable: NO

Colour temperature: 3,000 K Average lifespan: 30,000 h