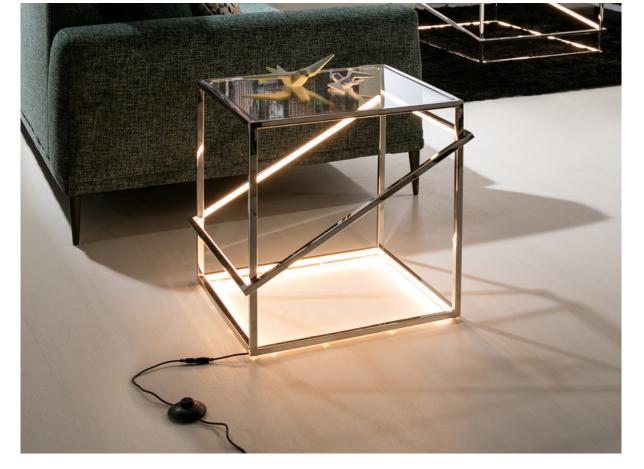

# Moonlight Furniture with lighting

685201

Coffee table with LED light integrated, made of polished stainless steel. Clear tempered glass top of 10 mm. LED stripe hidden by white polycarbonate diffuser. LED stripe 18W, 3,000 K, 296 lm

DRIVER 110-240V, 50-60HZ