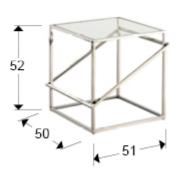

## **SIZES**

Sizes: 

51.0 

52.0 

50.0 cm

Weight: 8.8 Kg Packaging weight 1: 4.0 Kg Packaging weight 2: 4.8 Kg