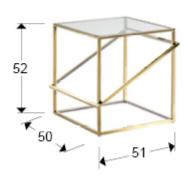

## **SIZES**

Sizes: 

51.0 

52.0 

51.0 

52.0 

51.0 cm

Weight: 8.7 Kg Packaging weight 1: 4.0 Kg Packaging weight 2: 4.7 Kg