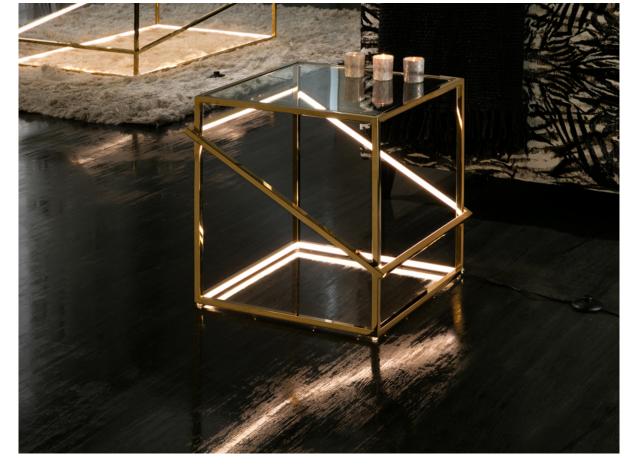

# Moonlight Furniture with lighting

685216

Coffee table with LED light integrated, made of polished stainless steel with gold plating finish. Clear tempered glass top of 10 mm. LED stripe hidden by white poycarbonate diffuser. LED stripe 18W, 3,000 K, 296 lm

## ADDITIONAL INFORMATION

Material:Stainless steel, glass Finish: shine gold, clear