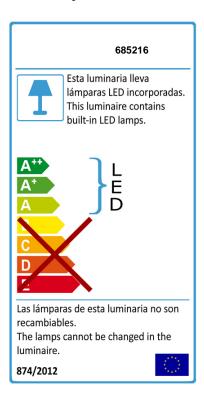

# Moonlight Furniture with lighting

685216

Coffee table with LED light integrated, made of polished stainless steel with gold plating finish. Clear tempered glass top of 10 mm. LED stripe hidden by white poycarbonate diffuser. LED stripe 18W, 3,000 K, 296 lm

## **TECHNICAL INFORMATION**

Electric class: Class 3 Maximum power: 24W Voltage: 100/240 V Frecuency: 50/60 Hz Dimmable: NO

Colour temperature: 3,000 K Average lifespan: 30,000 h