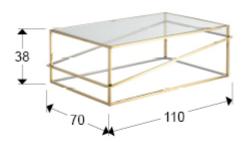

### **SIZES**

Sizes: 

110.0 

38.0 

70.0 cm

Weight: 22.3 Kg

Packaging weight 1: 6.1 Kg

Packaging weight 2: 16.2 Kg