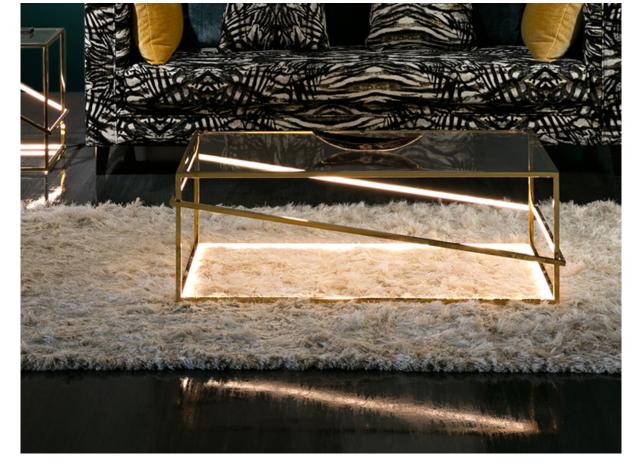

# Moonlight Furniture with lighting

685364

Coffee table with LED light integrated, made of polished stainless steel with gold plating finish. Tempered clear glass top of 10 mm. LED stripe hidden by white polycarbonate diffuser. LED stripe 32W, 3,000 K,523 lm

### ADDITIONAL INFORMATION

Material:stainless steel, glass Finish: shine gold, clear