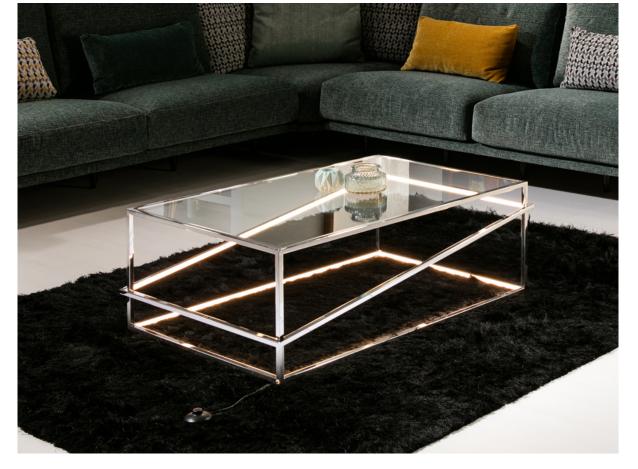

# **Moonlight**Furniture with lighting

685372

Coffee table with LED light integrated, made of polished stainless steel. Tempered clear glass top of 10 mm. LED stripe hidden by white polycarbonate diffuser. LED stripe 32W, 3,000 K, 523 lm

#### GENERAL INFORMATION

Type: Furniture with lighting Collection: Moonlight

## SIZES

Sizes: ↔ 110.0 1 39.0 70.0 cm Weight: 22.3 Kg

Packaging weight 1: 6.1 Kg Packaging weight 2: 16.2 Kg

### ADDITIONAL INFORMATION

Material:Stainless steel, polycarbonate Finish: shine steel, clear