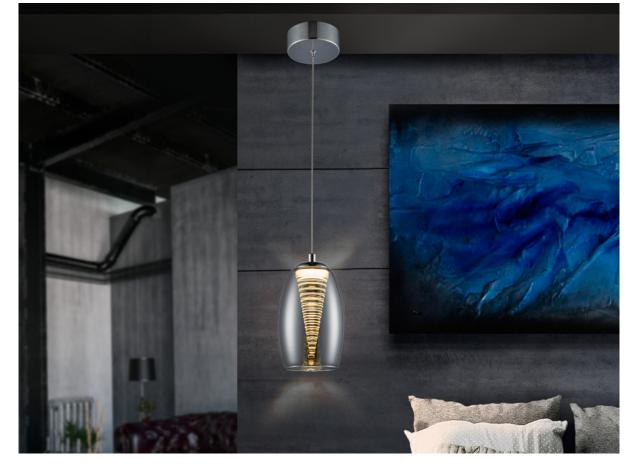

# Nebula

584102

Lamps

Lamp of 1 LED light, made of metal, chrome finish. Double shade, exterior made of shimmered glass and interior in clear polycarbonate with layered cone shape. Adjustable in length. 5W LED. 450 lm 3.000 K.

#### **SIZES**

Sizes: Ø 12.0 \(\frac{1}{2}\) 18.0 cm Height when installed: 30.0/ max. 120.0 cm Weight: 0.7 Kg

## ADDITIONAL INFORMATION

Material:Metal, glass, polycarbonate Finish: Chrome, shimmered, clear Sizes of the shade / glass shad: Ø 11.5 \$\\$\\$\\$\$ 16.5 cm Sizes of the canopy (space for installation): Ø 11.0 \$\\$\\$\$ 3.0 cm Cable colour: TRANSPARENTE