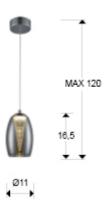

#### **SIZES**

Sizes: Ø 12.0 \(\frac{1}{2}\) 18.0 cm Height when installed: 30.0/ max. 120.0 cm Weight: 0.7 Kg

## ADDITIONAL INFORMATION

Material:Metal, glass, polycarbonate Finish: Chrome, shimmered, clear Sizes of the shade / glass shad: Ø 11.5 \$\\$\\$\\$\$ 16.5 cm Sizes of the canopy (space for installation): Ø 11.0 \$\\$\\$\$ 3.0 cm Cable colour: TRANSPARENTE