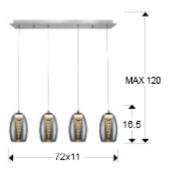

### **SIZES**

Sizes: 

72.0 

18.0 

12.0 cm

Height when installed: 35.0/ max. 120.0 cm

Weight: 2.8 Kg

#### ADDITIONAL INFORMATION

Material:Metal, glass, polycarbonate Finish: Chrome, shimmered, clear Sizes of the shade / glass shad: Ø 11.5 \$\frac{1}{2}\$ 16.5 cm Sizes of the canopy (space for installation): 