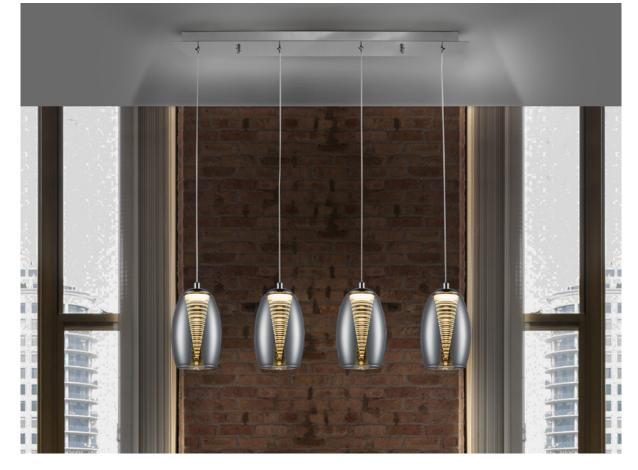

# Nebula

584214

Lamps

Lamp of 4 LED lights, made of metal, chrome finish. Double shade, exterior made of shimmered glass and interior in clear polycarbonate with layered cone shape. Adjustable in length. 4x5W LED. 1.800 lm 3.000 K.

### **SIZES**

Sizes: 

72.0 

18.0 

12.0 cm

Height when installed: 35.0/ max. 120.0 cm

Weight: 2.8 Kg

#### ADDITIONAL INFORMATION

Material:Metal, glass, polycarbonate Finish: Chrome, shimmered, clear Sizes of the shade / glass shad: Ø 11.5 \$\frac{1}{2}\$ 16.5 cm Sizes of the canopy (space for installation): 