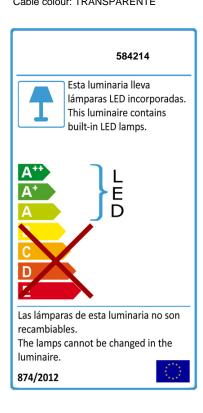

# Nebula

584214

Lamps

Lamp of 4 LED lights, made of metal, chrome finish. Double shade, exterior made of shimmered glass and interior in clear polycarbonate with layered cone shape. Adjustable in length. 4x5W LED. 1.800 lm 3.000 K.

### **TECHNICAL INFORMATION**

Electric class: Class 1 Maximum power: 20W Voltage: 220 V Frecuency: 50/60 Hz Intensity: 300 mA Lumen: 1,800 lm Dimmable: NO Colour temperature: 3,000 K Average lifespan: 30,000 h CRI: >80