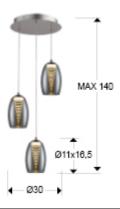

## **SIZES**

Sizes: Ø 32.0 \$ 85.0 cm Height when installed: 35.0/ max. 150.0 cm Weight: 2.1 Kg

#### ADDITIONAL INFORMATION

Material:Metal, glass, polycarbonate Finish: Chrome, shimmered, clear Sizes of the shade / glass shad: Ø 11.5 \$\frac{1}{2}\$ 16.5 cm Sizes of the canopy (space for installation): Ø 26.0 \\$3.5 cm Cable colour: TRANSPARENTE