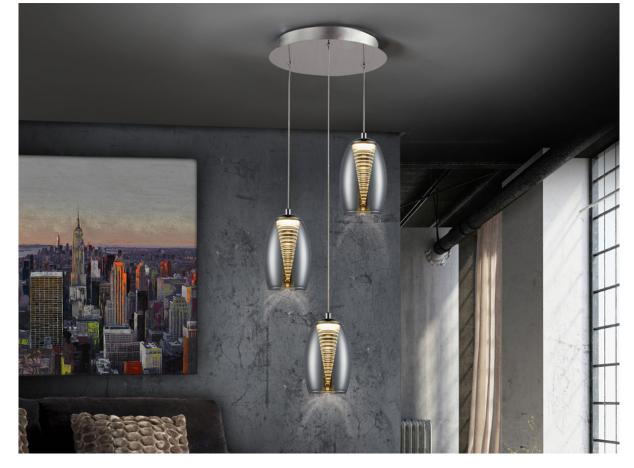

# Nebula

584326

Lamps

Lamp of 3 LED lights, made of metal, chrome finish. Double shade, exterior made of shimmered glass and interior in clear polycarbonate with layered cone shape. Adjustable in length. 3x5W LED. 1.350 Im 3.000 K.

## **SIZES**

Sizes: Ø 32.0 \$ 85.0 cm Height when installed: 35.0/ max. 150.0 cm Weight: 2.1 Kg

#### ADDITIONAL INFORMATION

Material:Metal, glass, polycarbonate Finish: Chrome, shimmered, clear Sizes of the shade / glass shad: Ø 11.5 \$\frac{1}{2}\$ 16.5 cm Sizes of the canopy (space for installation): Ø 26.0 \\$3.5 cm Cable colour: TRANSPARENTE