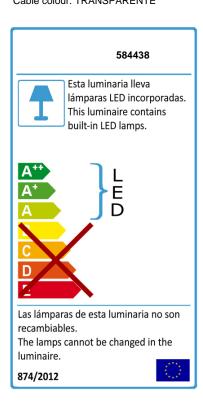

# Nebula

584438

Lamps

Lamp of 5 LED lights, made of metal, chrome finish. Double shade, exterior made of shimmered glass shade and interior in clear polycarbonate with layered cone shape. Adjustable in length. 5x5W LED. 2.250 lm 3.000 K.

## **TECHNICAL INFORMATION**

Electric class: Class 1 Maximum power: 25W Voltage: 220 V Frecuency: 50/60 Hz Intensity: 300 mA Lumen: 2,250 Im Dimmable: NO Colour temperature: 3,000 K Average lifespan: 30,000 h CRI: >80

#### ADDITIONAL INFORMATION

Material:Metal, glass, polycarbonate Finish: Chrome, shimmered, clear Sizes of the shade / glass shad: Ø 11.5 \$\frac{1}{2}\$ 16.5 cm Sizes of the canopy (space for installation): Ø 30.0 ‡ 3.5 cm Cable colour: TRANSPARENTE