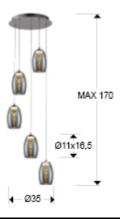

## **SIZES**

Sizes: Ø 38.0 \\$130.0 cm Height when installed: 65.0/ max. 170.0 cm Weight: 3.4 Kg

#### ADDITIONAL INFORMATION

Material:Metal, glass, polycarbonate Finish: Chrome, shimmered, clear Sizes of the shade / glass shad: Ø 11.5 \$\frac{1}{2}\$ 16.5 cm Sizes of the canopy (space for installation): Ø 30.0 ‡ 3.5 cm Cable colour: TRANSPARENTE