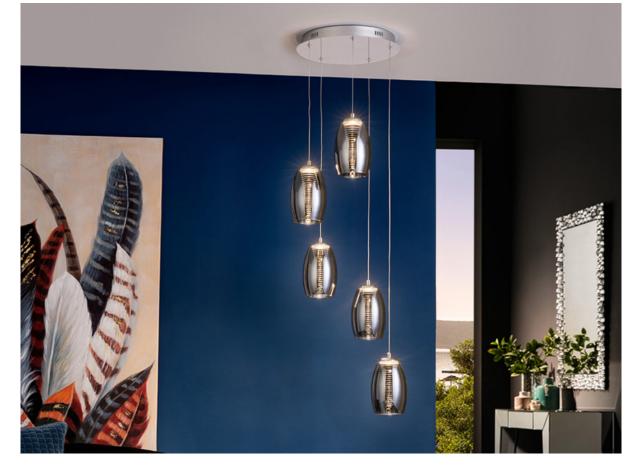

# Nebula

584438

Lamps

Lamp of 5 LED lights, made of metal, chrome finish. Double shade, exterior made of shimmered glass shade and interior in clear polycarbonate with layered cone shape. Adjustable in length. 5x5W LED. 2.250 lm 3.000 K.

## **SIZES**

Sizes: Ø 38.0 \\$130.0 cm Height when installed: 65.0/ max. 170.0 cm Weight: 3.4 Kg

#### ADDITIONAL INFORMATION

Material:Metal, glass, polycarbonate Finish: Chrome, shimmered, clear Sizes of the shade / glass shad: Ø 11.5 \$\frac{1}{2}\$ 16.5 cm Sizes of the canopy (space for installation): Ø 30.0 ‡ 3.5 cm Cable colour: TRANSPARENTE