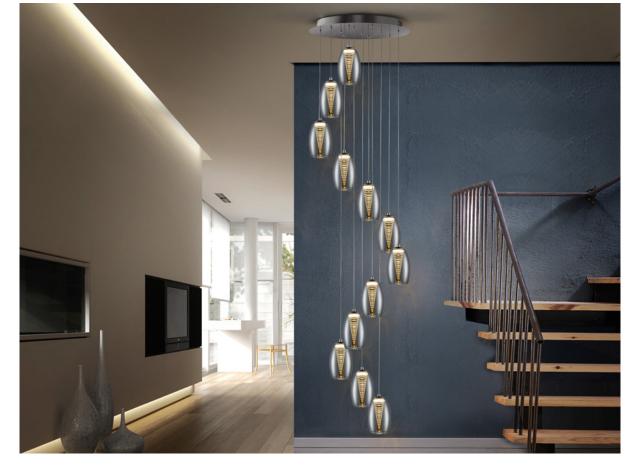

# Nebula

584541

Lamps

Lamp of 12 LED lights, made of metal, chrome finish. Double shade, exterior made of shimmered glass and interior in clear polycarbonate with layered cone shape. Adjustable in length. 12x5W LED. 5.400 lm 3.000 K.

### SIZES

Sizes: Ø 54.0 \$200.0 cm Height when installed: 120.0/ max. 350.0 cm Weight: 7.8 Kg

#### ADDITIONAL INFORMATION

Material:Metal, glass, polycarbonate Finish: Chrome, shimmered, clear Sizes of the shade / glass shad: Ø 11.5 \$\frac{1}{2}\$ 16.5 cm Sizes of the canopy (space for installation): Ø 45.0 ‡ 3.8 cm Cable colour: TRANSPARENTE