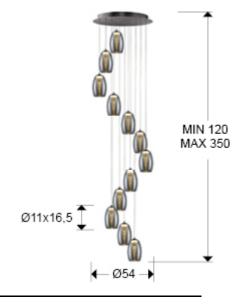

### SIZES

Sizes: Ø 54.0 \$200.0 cm Height when installed: 120.0/ max. 350.0 cm Weight: 7.8 Kg

#### ADDITIONAL INFORMATION

Material:Metal, glass, polycarbonate Finish: Chrome, shimmered, clear Sizes of the shade / glass shad: Ø 11.5 \$\frac{1}{2}\$ 16.5 cm Sizes of the canopy (space for installation): Ø 45.0 ‡ 3.8 cm Cable colour: TRANSPARENTE