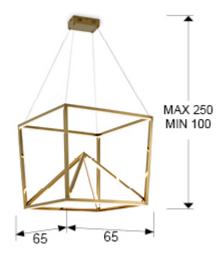

## **SIZES**

Sizes: 

65.0 

57.0 

65.0 cm

Height when installed: 100.0/ max. 250.0 cm

Weight: 7.7 Kg

### SIZES WITH PACKAGING

Weight: 11.2 Kg Volume: 0.2900m³

Sizes: ← 69.0 1 61.0 69.0 cm