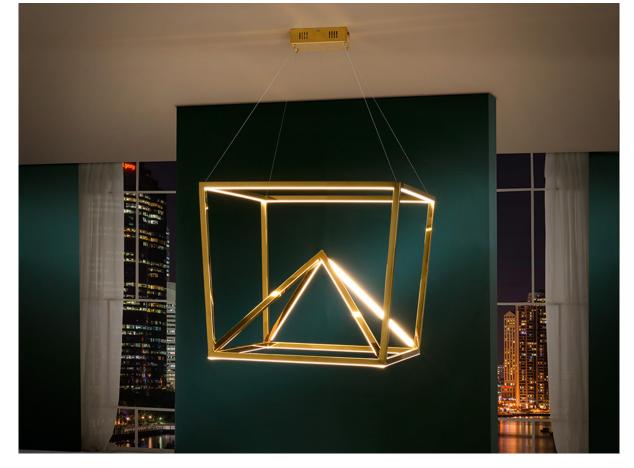

# **Oblic**

753251

Lamps

LED lamp made of polished stainless steel, with gold plating finish. LED stripes hidden by white polycarbonate diffusers. LED stripe 49W, 3,000 K, 1250 lm

## **SIZES**

Sizes: 

65.0 

57.0 

65.0 cm

Height when installed: 100.0/ max. 250.0 cm

Weight: 7.7 Kg