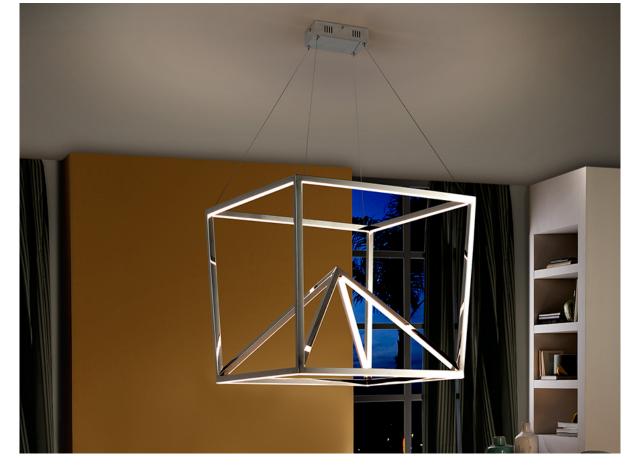

# **Oblic**

753260

Lamps

LED lamp made of polished stainless steel. LED stripes hidden by white polycarbonate diffusers. LED stripe 49W, 3,000 K, 1250 lm

## **SIZES**

Sizes: 

65.0 

57.0 

65.0 cm

Height when installed: 100.0/ max. 250.0 cm

Weight: 7.7 Kg