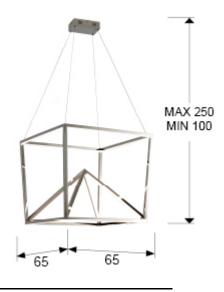

## **SIZES**

Sizes: 

65.0 

57.0 

65.0 cm

Height when installed: 100.0/ max. 250.0 cm

Weight: 7.7 Kg