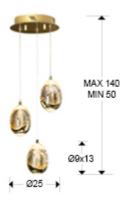

## **SIZES**

Sizes: **Ø** 25.0 ‡ 75.0 cm Height when installed: 50.0/ max. 140.0 cm Weight: 2.5 Kg

#### ADDITIONAL INFORMATION

Material:Metal, glass Finish: Golden, champagne Sizes of the shade / glass shad: 9.0 13.0 cm 