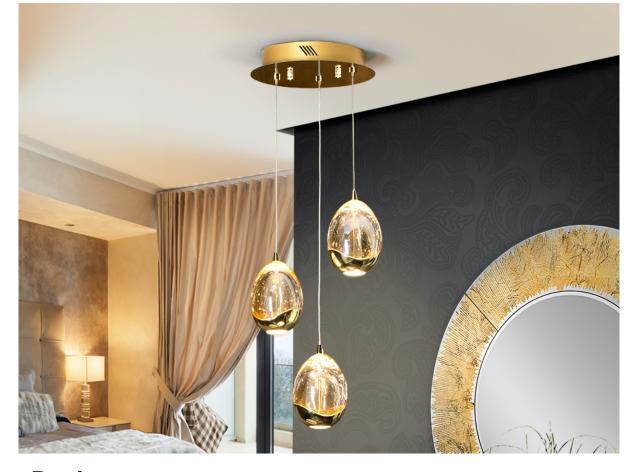

# Rocio

783741

Lamps

Lamp of 3 LED lights, made of metal, golden finish. Glass shades with drop shape in solid glass, champagne tonality, with decorative bubbles inside. Adjustables in length. 15W LED. 1.008 lm. 3.000 K.

#### ADDITIONAL INFORMATION

Material:Metal, glass Finish: Golden, champagne Sizes of the shade / glass shad: 9.0 13.0 cm 