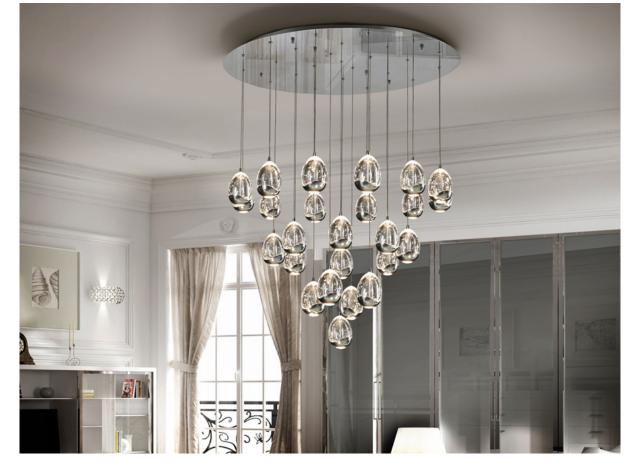

# Rocio

785861

Large lamps

LARGE lamp, 25 LED lights with adjustable intensity. Mae of metal, chrome finish. Shades adjustables in length, with drop shape in solid glass with decorative bubbles inside. 120W LED. 7800 lm. 3000K. DIMMABLE.

This product includes LED drivers with 0-10V or PWM dimmers. To use with wall dimmer, use just these two types, any other type would damage the LED driver. Length of the shades can be adjusted independently, allowing different layouts. This lamp can be produced in different sizes and finishes. Ask for price and delivery

# SIZES

Sizes: Ø 100.0 1 200.0 cm

Height when installed: 60.0/ max. 305.0 cm Weight: 35.0 Kg

#### ADDITIONAL INFORMATION

Material:Metal and glass Finish: Chrome and clear Sizes of the shade / glass shad: Ø 9.0 \$\frac{1}{2}\$ 13.0 cm Sizes of the canopy (space for installation): Ø 90.0 \$\div 4.5 cm\$