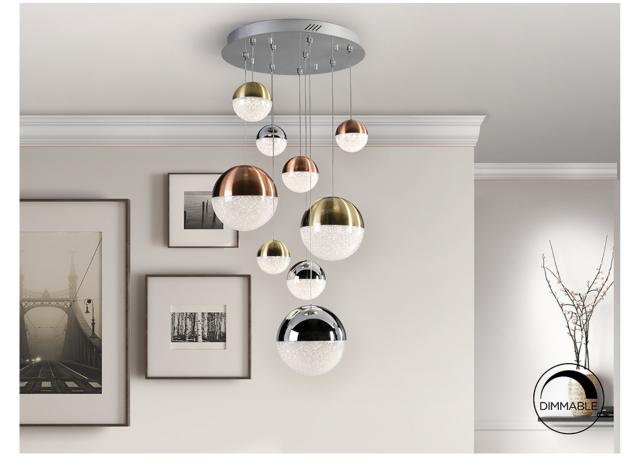

# Sphere Lamps

793091

Lamp of 9 LED lights, made of metal, chrome finish. Polycarbonated spherical shades of Ø10 cm, 12Ø cm, Ø20 cm, with texture inside and metal in copper, satin brass and chrome finishes. Adjustable length. 54W LED. 3.000K. 3.780 lm. DIMMABLE.

## ADDITIONAL INFORMATION

Material:Metal, polycarbonated Finish: Copper,satin brass,chrome Sizes of the canopy (space for installation): Ø 45.0 \ \div 4.5 cm Cable colour: Transparente