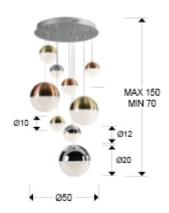

## **SIZES**

Sizes: Ø 50.0 \$\frac{1}{2}\$ 110.0 cm Height when installed: 70.0/ max. 150.0 cm Weight: 7.4 Kg

## ADDITIONAL INFORMATION

Material:Metal, polycarbonated Finish: Copper,satin brass,chrome Sizes of the canopy (space for installation): Ø 45.0 \ \div 4.5 cm Cable colour: Transparente