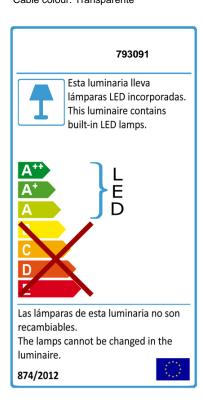

## **TECHNICAL INFORMATION**

Electric class: Class 1 Maximum power: 54W Voltage: 110/220 V Frecuency: 50/60 Hz Lumen: 3,780 Im Dimmable: NO

Colour temperature: 3,000 K Average lifespan: 30,000 h Power factor: >0.9 CRI: >80