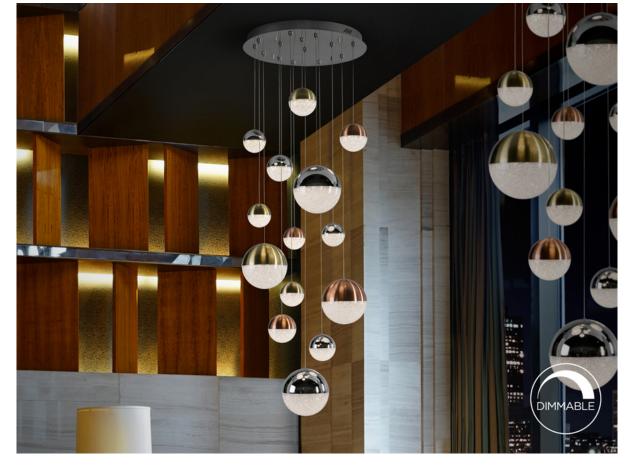

# Sphere Lamps

793258

Lamp of 14 LED lights, made of metal, chrome finish. Spherical shades of Ø10 cm, Ø12 cm, Ø20 cm, of polycarbonated with texturized inside and metal in copper, satin brass and chrome finishes. Adjustable length. 78,6W LED. 3.000K. 5.502 lm. DIMMABLE.

This product includes LED drivers with 0-10V or PWM diming. To use it with wall dimmer, use just this type of dimmers. Any other would damage the LED driver. Available in a bigger size with reference code 793960