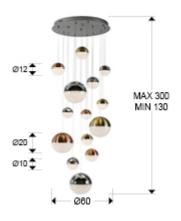

## SIZES

Sizes: Ø 60.0 \$\frac{1}{2}\$ 180.0 cm Height when installed: 130.0/ max. 300.0 cm Weight: 11.1 Kg

## ADDITIONAL INFORMATION

Material:Metal, polycarbonate Finish: Chrome. Copper and satin brass Sizes of the canopy (space for installation): Ø 51.0 ‡ 5.0 cm Cable colour: Transparente