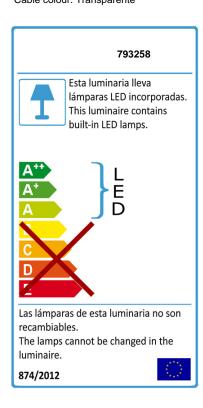

## **TECHNICAL INFORMATION**

Electric class: Class 1 Maximum power: 78.6W Voltage: 100/265 V Frecuency: 50/60 Hz Lumen: 5,502 lm Dimmable: SI

Colour temperature: 3,000 K Average lifespan: 30,000 h Power factor: >0.9 CRI: >80

## ADDITIONAL INFORMATION

Material:Metal, polycarbonate Finish: Chrome. Copper and satin brass Sizes of the canopy (space for installation): Ø 51.0 ‡ 5.0 cm Cable colour: Transparente