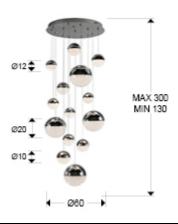

# **SIZES**

Sizes: Ø 60.0 \$\frac{1}{2}\$ 180.0 cm Height when installed: 130.0/ max. 300.0 cm Weight: 11.1 Kg

### SIZES WITH PACKAGING

Weight: 14.2 Kg

Volume: 0.1840m³ Sizes: ↔ 67.0 \$\frac{1}{2}41.0 \$\frac{1}{2}67.0 cm