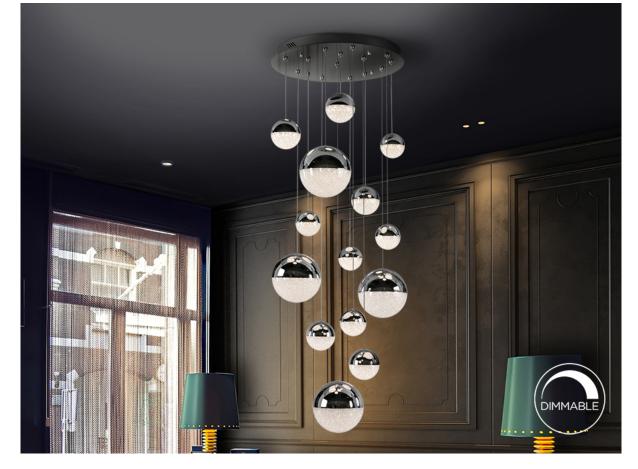

# Sphere Lamps 793269

LED lamp of 14 lights. Made of metal, chrome finish. Polycarbonate spherical shades of Ø10 cm, Ø12 cm, Ø20 cm, with texture inside and metal in chrome finish. Adjustable length. 78.6W LED. 3000K. 5502 lm. DIMMABLE.

# **SIZES**

Sizes: Ø 60.0 \$\frac{1}{2}\$ 180.0 cm Height when installed: 130.0/ max. 300.0 cm Weight: 11.1 Kg