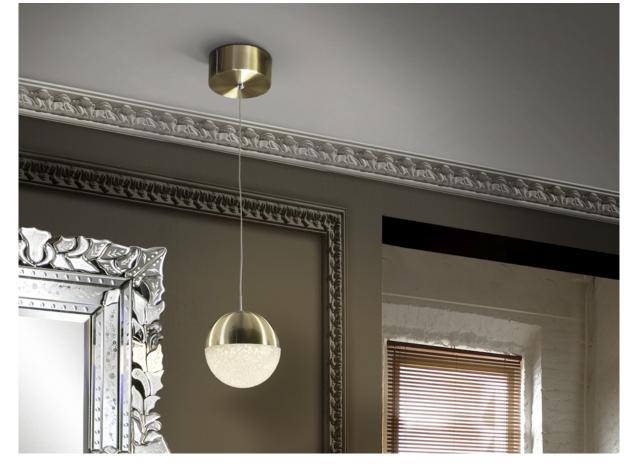

# Sphere Lamps

793429

Lamp of 1 LED light, made of metal, satin brass finish. Polycarbonated spherical shade of 12 cm with texture inside. Adjustable length. 4.8 W LED, 3,000 K, 336 lm.

#### ADDITIONAL INFORMATION

Material:Metal, polycarbonate Finish: Brass, clear

Sizes of the shade / glass shad: Ø 12.0 \$ 6.4 cm Sizes of the canopy (space for installation): Ø 11.0 \$ 5.0 cm Cable colour: Transparente