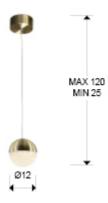

### SIZES

Sizes: Ø 12.0 1 12.0 cm Height when installed: 25.0/ max. 120.0 cm Weight: 0.7 Kg