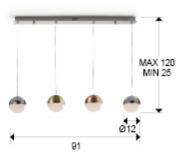

## SIZES

Sizes: 

91.0 

65.0 

12.0 cm

Height when installed: 25.0/ max. 120.0 cm

Weight: 3.2 Kg

# SIZES WITH PACKAGING

Weight: 4.1 Kg Volume: 0.0500<sub>M</sub>³

Sizes: ↔ 92.0 1 27.0 20.0 cm