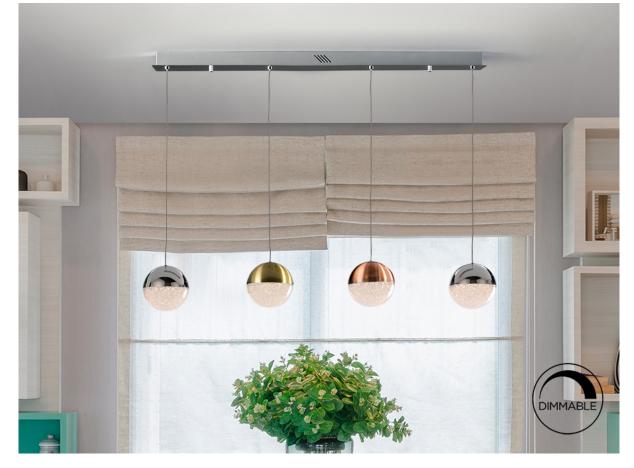

# Sphere Lamps

793659

Lamp of 4 LED lamps made of metal, chrome finish. Spherical polycarbonate shade  $\varnothing$ 12 cm with texture inside and metal finished in satin copper, satin brass and chrome. Adjustable length. 19.2W LED, 3,000 K, 1,152 lm.

## ADDITIONAL INFORMATION

Material:Metal, polycarbonate
Finish: Chrome, brass, copper, clear
Sizes of the shade / glass shad: 2 12.0 \$\frac{1}{2}\$ 6.5 cm

Sizes of the canopy (space for installation): ↔94.0 \$\div 3.5 \times 8.5 cm