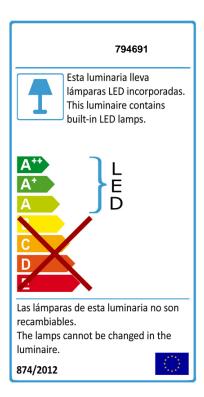

## **TECHNICAL INFORMATION**

Electric class: Class 1 Maximum power: 288W Voltage: 110/220 V Frecuency: 50/60 Hz Lumen: 18,700 lm Dimmable: SI Colour temperature: 3,000 K

Average lifespan: 30,000 h Power factor: >0.8