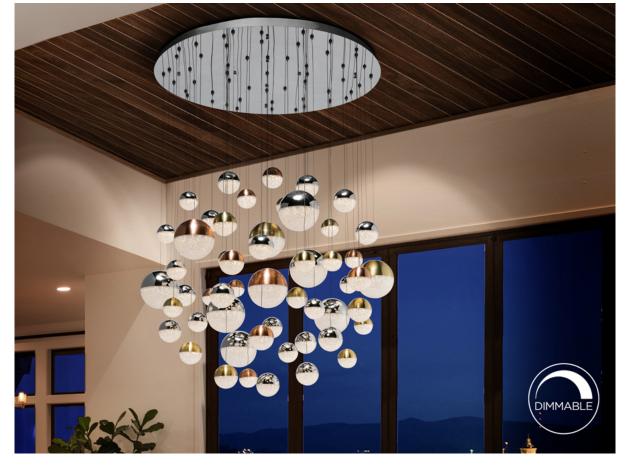

# Sphere Large lamps

794691

LARGE SIZE lamp, in chrome finish. 55 LED lights. Polycarbonated spherical shades of 10, 12 and 20 cm, with texture inside and metal finished in satin copper, brass, chrome. Adjustable length. 288W LED. 3.000K. 18.720 lm. DIMMABLE.

This product includes LED drivers with 0-10V or PWM diming. To use it with wall dimmer, use just this type of dimmers. Any other would damage the LED driver. This lamp is also produced with special sizes and finishes. Please, consult for quotation and delivey time.

# ADDITIONAL INFORMATION

Material:Metal, polycarbonate Finish: Chrome, copper, brass, clear Sizes of the canopy (space for installation): Ø 121.5 ‡ 4.6 cm