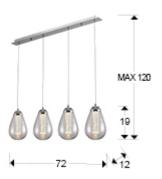

## **SIZES**

Sizes: 

72.0 

20.0 

12.0 cm

Height when installed: 35.0/ max. 120.0 cm

Weight: 3.3 Kg