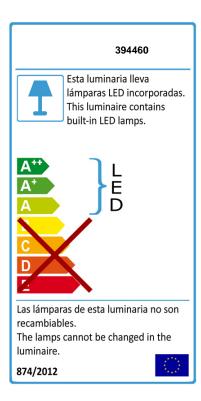

## **TECHNICAL INFORMATION**

Electric class: Class 1 Maximum power: 20W Voltage: 220 V Frecuency: 50/60 Hz Intensity: 300 mA Lumen: 1,800 lm Dimmable: NO Colour temperature: 3,000 K Average lifespan: 30,000 h CRI: >80