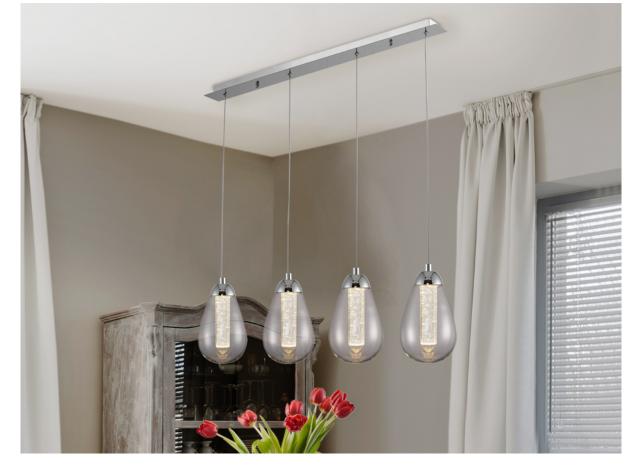

# **Taccia**

394460

Lamps

Lamp of 4 LED lights, made of metal, chrome finish. Double shade, exterior with pear shape made of clear glass and interior of solid bar with decorative bubbles. Adjustable in length. 4x5W LED. 1800 lm 3.000 K.