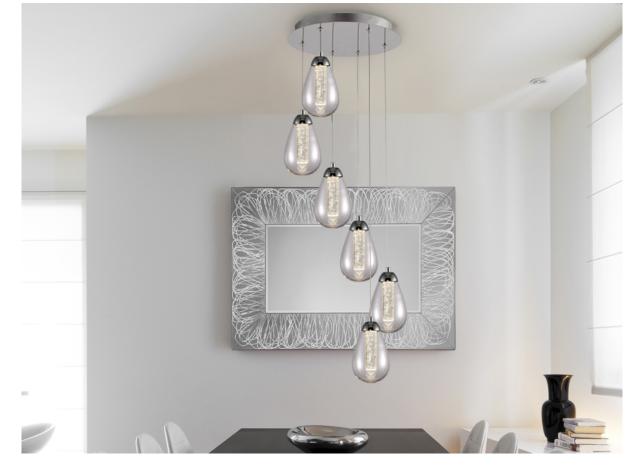

Taccia

394529

Lamps

Lamp of 6 LED lights, made of metal, chrome finish. Double shade, exterior with pear shape made of clear glass and interior of solid bar with decorative bubbles. Adjustable in length. 6x5W LED. 2.700 Im 3.000 K.

### ADDITIONAL INFORMATION

Material:Metal, glass Finish: Chrome, clear Sizes of the shade / glass shad: Ø 12.0 ‡ 17.5 cm Sizes of the canopy (space for installation): Ø 32.0 ‡ 3.5 cm Cable colour: TRANSPARENTE