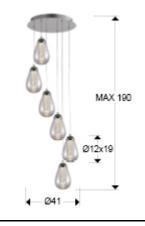

#### SIZES

Sizes: Ø 41.0 1 125.0 cm Height when installed: 80.0/ max. 190.0 cm Weight: 4.7 Kg

### ADDITIONAL INFORMATION

Material:Metal, glass Finish: Chrome, clear Sizes of the shade / glass shad: Ø 12.0 ‡ 17.5 cm Sizes of the canopy (space for installation): Ø 32.0 ‡ 3.5 cm Cable colour: TRANSPARENTE