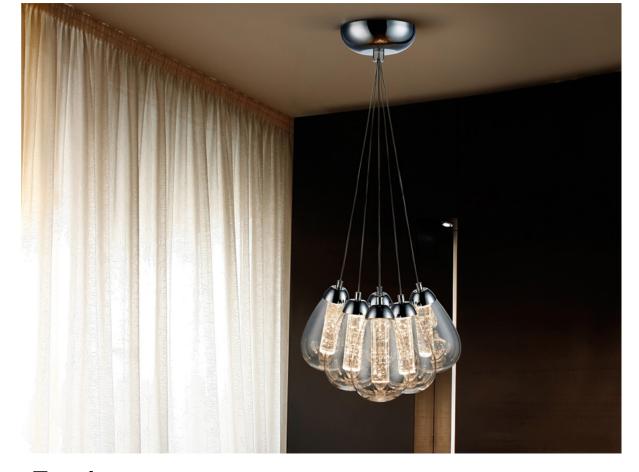

## 394647

Lamp of 6 LED ligths, made of metal, chrome finish. Double shade, exterior with pear shape made of clear glass and interior of solid bar with decorative bubbles. Adjustable in length. 6x5W LED. 2.700 Im 3.000 K.