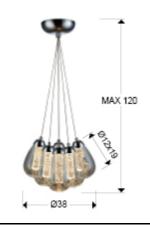

## SIZES

Sizes: Ø 38.0 1 20.0 cm Height when installed: 50.0/ max. 135.0 cm Weight: 2.8 Kg