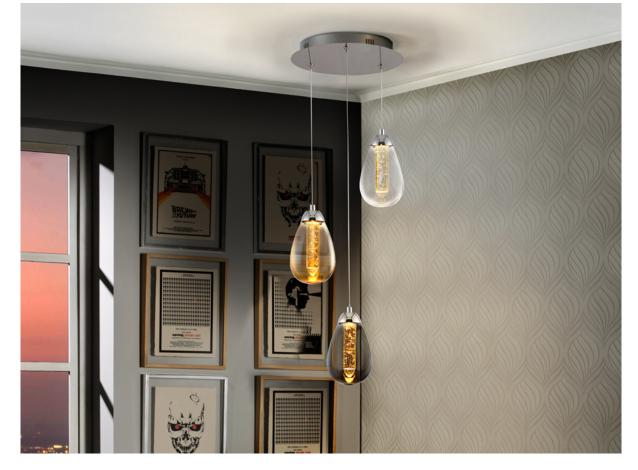

# **Taccia**

394782

Lamps

LED lamp of 3 lights, made of metal, chrome finish. Double shade, exterior with pear shape made of clear, amber and smoked glass and interior of solid bar with decorative bubbles. Adjustable in length. 3x5W LED. 1.350 lm 3000 K.

### ADDITIONAL INFORMATION

Material:Metal, glass
Finish: Chromed, clear, amber
Sizes of the shade / glass shad: Ø 12.0 \$\\$17.5 cm
Sizes of the canopy (space for installation): Ø 23.0 \$\\$3.3 cm
Cable colour: transparente