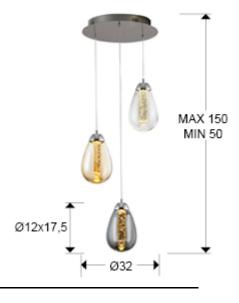

## SIZES

Sizes: Ø 32.0 \$ 95.0 cm Height when installed: 50.0/ max. 150.0 cm Weight: 2.5 Kg

### ADDITIONAL INFORMATION

Material:Metal, glass
Finish: Chromed, clear, amber
Sizes of the shade / glass shad: Ø 12.0 \$\\$17.5 cm
Sizes of the canopy (space for installation): Ø 23.0 \$\\$3.3 cm
Cable colour: transparente