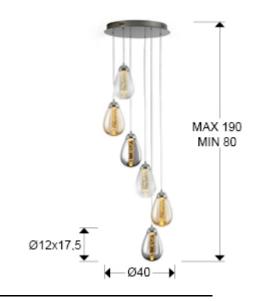

## SIZES

Sizes: Ø 40.0 \$ 125.0 cm Height when installed: 80.0/ max. 190.0 cm Weight: 4.7 Kg

## ADDITIONAL INFORMATION

Material:Metal, glass Finish: Chromed, clear, amber Sizes of the shade / glass shad: Ø 12.0 1 17.5 cm Sizes of the canopy (space for installation): Ø 33.0 1 3.5 cm Cable colour: transparente