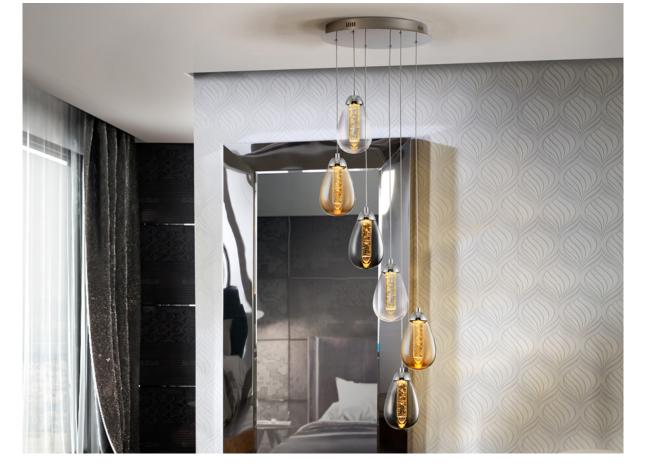

Taccia

394834

Lamps

LED lamp of 6 lights, made of metal, chrome finish. Double shade, exterior with pear shape made of clear, amber and smoked glass and exterior of solid bar with decorative bubbles. Adjustable in length. 6x5W LED. 3000 K.