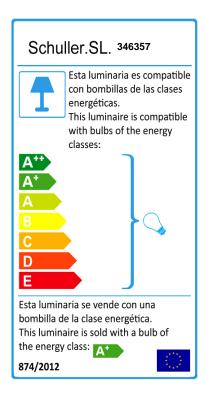

#### **TECHNICAL INFORMATION**

Energy class: A+ Electric class: Class 2 Maximum power: 60W Voltage: 110/220 V Frecuency: 50/60 Hz Lumen: 550 lm Dimmable: NO