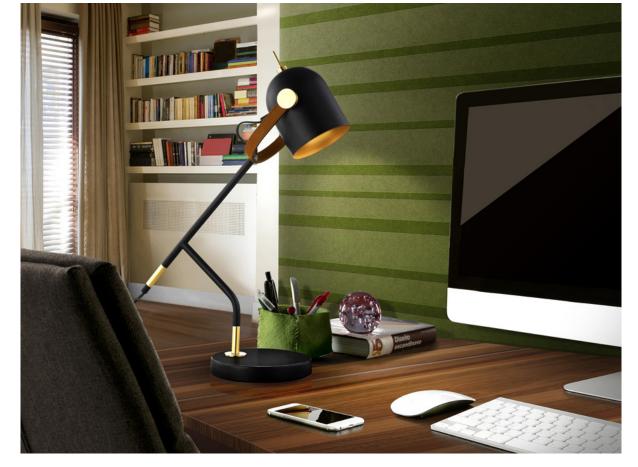

# **Adame**

346357

Table lamps

Table lamp of 1 light, made of metal, finished in matt black and gold, with details in polished brass. Handle lined in brown faux-leather. Revolving spotlight.

·This item includes 1 E14 LED 7W

#### **SIZES**

Sizes: 

48.0 

52.0 

18.0 cm

Weight: 2.1 Kg

## ADDITIONAL INFORMATION

Material:Metal, faux-leather Finish: Matt black and gold paint Sizes of the shade / glass shad: Ø 12.0 \$\frac{1}{2}\$ 14.5 cm Cable colour: NEGRO