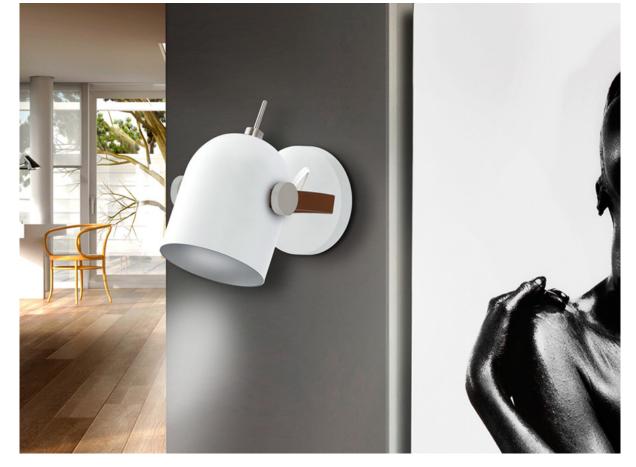

# **Adame**

346596

Wall lamps

Wall lamp of 1 light, made of metal, finished in matt white and silver, with details in chrome. Handle lined in brown faux-leather. Revolving spotlight.

·This item includes 1 E14 LED 7W

## ADDITIONAL INFORMATION

Material:Metal, faux-leather Finish: Matt white and silver paint

Sizes of the shade / glass shad: Ø 12.0 \$ 14.5 cm Sizes of the canopy (space for installation): Ø 12.0 \$ 2.5 cm