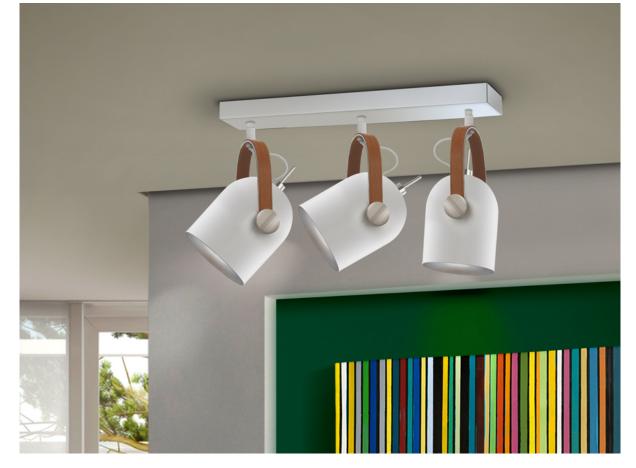

# **Adame**

346821

**Ceiling lamps** 

Ceiling lamp of 3 lights, made of metal, finished in matt white and silver, with details in chrome. Handles lined in brown faux-leather. Swivel spotlights.

·This item includes 3 E14 LED 7W

## ADDITIONAL INFORMATION

Material:Metal, faux-leather
Finish: White, chrome, silver, leather
Sizes of the shade / glass shad: Ø 12.0 ↑ 15.0 cm
Sizes of the canopy (space for installation): →55.0 ↑ 2.5 ✓ 12.0 cm