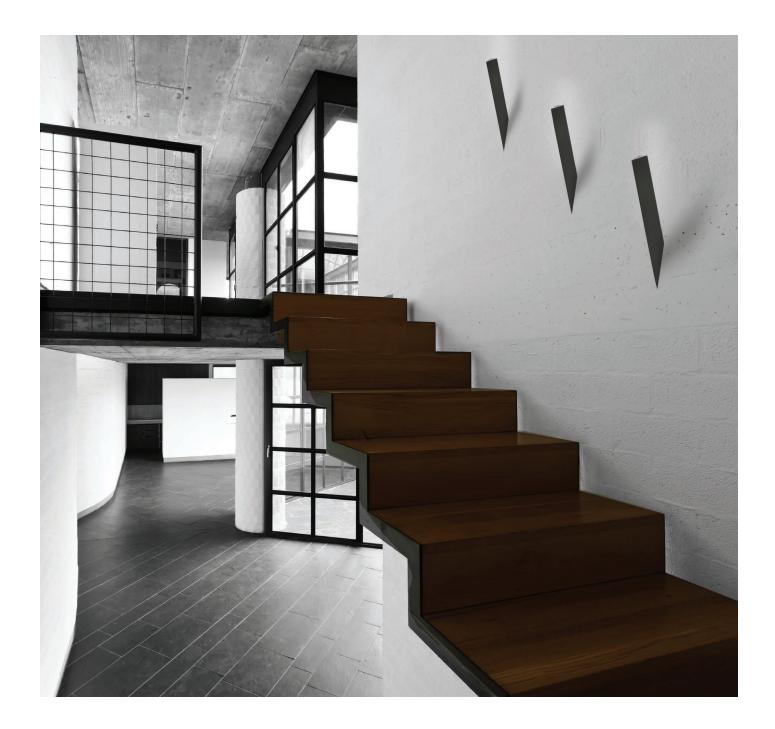

# **ALBAIDA**

PRODUCT SHEET

### **FEATURES**

**IP:** 33

Installation: Wall Surface

High: 80 mm

Light Direction: Fixed

Minimum distance to lightened objects:  $0.5\ m$ 

Lamps: LED

Protection class: Class I