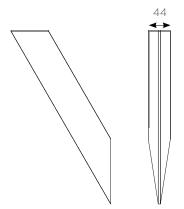

### **FEATURES**

**IP:** 33

Installation: Wall Surface

High: 80 mm

Light Direction: Fixed

Minimum distance to lightened objects:  $0.5\ m$ 

Lamps: LED

Protection class: Class I

### **LED MODULES**

## STANDARD POWER - HIGH POWER

Efficiency 3K: 132 lm/W

Efficiency 4K: 135,48 lm/W

Energy efficiency: A++

**Driver:** Included

Life time: 50.000h

LED working constant current: 350mA

Color rendering current: CRI ≥80

**LED Guarantee:** 5 years

# **ALBAIDA**

PRODUCT SHEET



### FINISH



### **MEASURES**



### OPTIC COVER





| Date:     |  |
|-----------|--|
| Company:  |  |
| Project:  |  |
| Quantity: |  |
| Features: |  |
|           |  |



Partida Madrigueres Sud 11 03700 DENIA (Alicante) SPAIN TEL.0034-965 781 218

www.bpmlighting.com