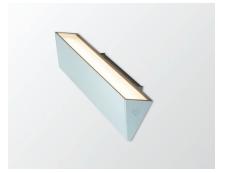

#### OPTIC COVER

70

Image: Market Ma Market M Market Ma Market Marke

Installation: Wall surface

High: 65 mm

Light Direction: Fixed

Minimum distance to lightened objects: 0.5 m

Lamps : LED