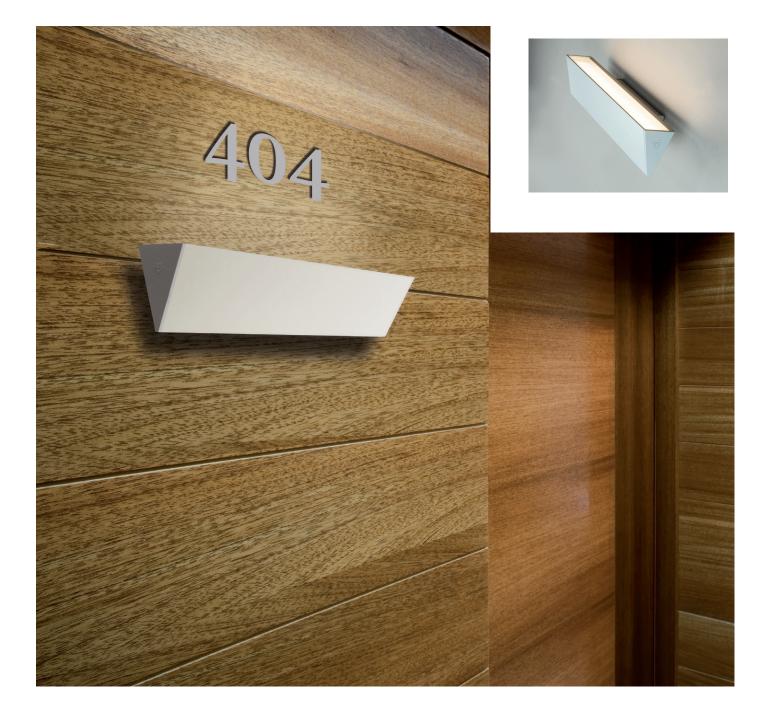

#### OPTIC COVER

70

Image: Market Ma Market M Market Ma Market Marke

Installation: Wall surface

High: 65 mm

Light Direction: Fixed

Minimum distance to lightened objects: 0.5 m

Lamps : LED

Protection class: Class I