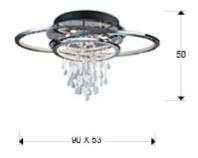

# **Bruma**

696318

Ceiling lamps

Ceiling lamp made of metal, chrome finish. White crystals with clear edges. Unsymmetrical ovals with white methacrylate diffusers with LED light inside.

·This item includes 5 GU10 LED 7W

### **GENERAL INFORMATION**

Catalogue: i33 Iluminación Page: 90 Type: Ceiling lamps Collection: Bruma



# SIZES

Sizes: ↔ 90.0 <sup>1</sup> 50.0 <sup>2</sup> 53.0 cm Weight: 8.8 Kg

## SIZES WITH PACKAGING

Weight: 11.4 Kg Volume: 0.1760m³

Sizes: ↔ 98.0 1 30.0 60.0 cm

#### **TECHNICAL INFORMATION**

Energy class: A+ Electric class: Class 1

Maximum power: 5x50W + 68W

Voltage: 220 V Frecuency: 50/60 Hz

Intensity: 8500 mA Lumen: 9,312 lm Dimmable: NO Colour temperature: 3,000 K Average lifespan: 30,000 h Power factor: >0.5



#### **BULB**

Reference: 5022 Lampholder: GU10 Quantity: 5 Included: Sí Power: 7W

Power: 7W Voltage: 110/220 V Frecuency: 50/60 Hz Lumen: 560 Im Colour temperature: 3,000 K Average lifespan: 30,000 h Power factor: 0.5 CRI: 80



#### ADDITIONAL INFORMATION

Material:Metal, acrylic and glass Finish: Chrome

Sizes of the canopy (space for installation): Ø 44.0 ‡ 8.0