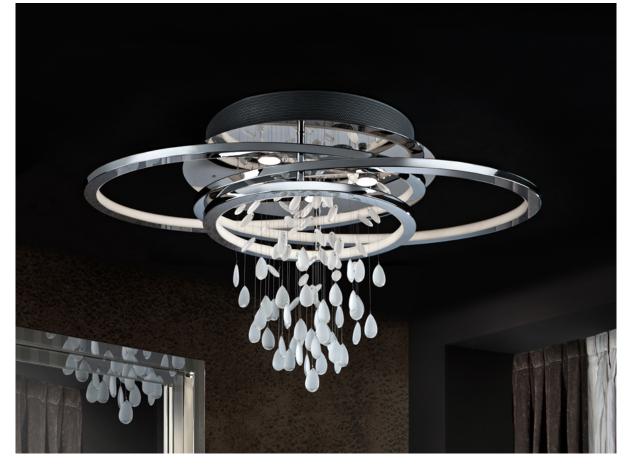

# **Bruma**

696318

Ceiling lamps

Ceiling lamp made of metal, chrome finish. White crystals with clear edges. Unsymmetrical ovals with white methacrylate diffusers with LED light inside.

·This item includes 5 GU10 LED 7W